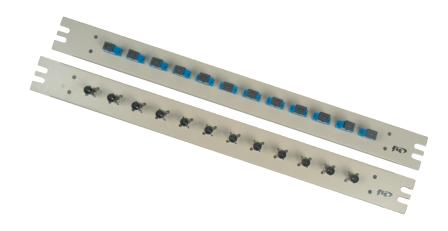

## Fosco 19" 12 PORT PATCH PANELS

All metal feed through patch panel, available in SC, ST, FC, SMA and FDDI style adapters. No cable management included.

## **Panel:**

| i dilei.   |                      |
|------------|----------------------|
| Materials  | Steel, Powder Coated |
| Dimensions | 19" x 1.75"          |