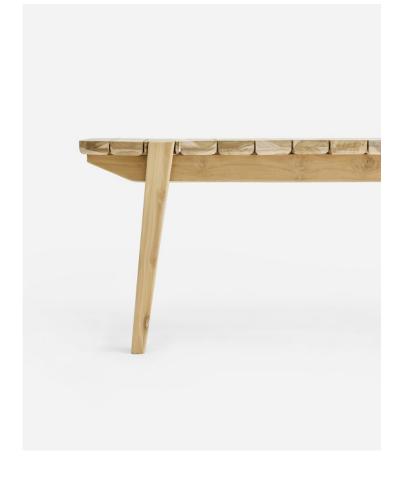

## **Masaya \*** © Apanas Bench | Outdoor

Elevate your home with solid wood furniture by Masaya Co. Each piece is handmade from wood sustainably harvested from our reforestation projects. To date, we have planted over 1,000,000 on over 1200 acres of previously deforested land in Central America, and those numbers keep rising.

Wood For Life. At MasayaCo we bring the beauty and textures of renewable hardwoods to your home. Our furniture is 100% solid wood. Handcrafted with a relaxed, modern sensibility.

| Dimensions      | 59"     | 14"   | 17.5" | Materials    | 100% solid wood       |
|-----------------|---------|-------|-------|--------------|-----------------------|
| Shipping Dims   | 64"     | 19"   | 20"   | Assembly     | Required              |
| Shipping Weight | 35.2 lb | 16 kg |       | Intended for | Outdoor full exposure |