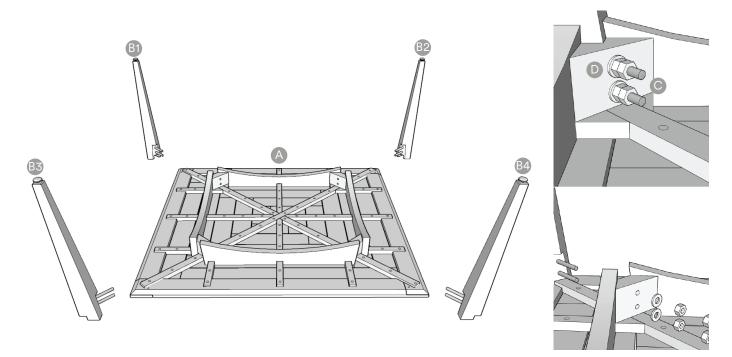

## Step 2

Attach the legs. Fix side frame with threaded rod on the backrest, fix with hex nut and flat washer.