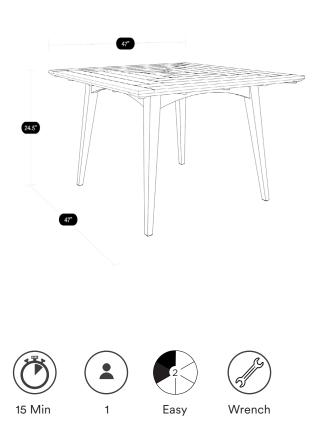

### **General Information**

Thank you for purchasing our product! Please refer to this assembly manual and make sure all pieces are complete before starting. Keep for future reference. When assembling, we recommend placing all wooden parts on a soft, clean and flat surface.

#### **Component inventory**

| ID | Description | Qty | Image Ref |
|----|-------------|-----|-----------|
| A  | Table Top   | 1   |           |
| В  | Legs        | 4   |           |
| С  | Hex Nut     | 16  |           |
| D  | Flat Washer | 8   | 0         |