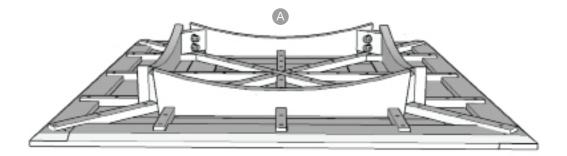

#### **Component inventory**

| ID | Description | Qty | Image Ref |
|----|-------------|-----|-----------|
| A  | Table Top   | 1   |           |
| В  | Legs        | 4   |           |
| С  | Hex Nut     | 16  |           |
| D  | Flat Washer | 8   | 0         |

### Step 1

Place the top face down on an elevated and soft surface.