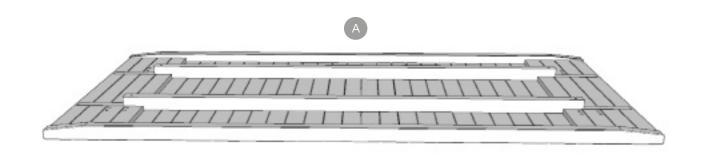

## Component inventory

| ID | Description                      | Qty | Image                                                                                                                                                                                                                                                                                                                                                                                                                                                                                                                                                                                                                                                                                                                                                                                                                                                                                                                                                                                                                                                                                                                                                                                                                                                                                                                                                                                                                                                                                                                                                                                                                                                                                                                                                                                                                                                                                                                                                                                                                                                                                                                         |
|----|----------------------------------|-----|-------------------------------------------------------------------------------------------------------------------------------------------------------------------------------------------------------------------------------------------------------------------------------------------------------------------------------------------------------------------------------------------------------------------------------------------------------------------------------------------------------------------------------------------------------------------------------------------------------------------------------------------------------------------------------------------------------------------------------------------------------------------------------------------------------------------------------------------------------------------------------------------------------------------------------------------------------------------------------------------------------------------------------------------------------------------------------------------------------------------------------------------------------------------------------------------------------------------------------------------------------------------------------------------------------------------------------------------------------------------------------------------------------------------------------------------------------------------------------------------------------------------------------------------------------------------------------------------------------------------------------------------------------------------------------------------------------------------------------------------------------------------------------------------------------------------------------------------------------------------------------------------------------------------------------------------------------------------------------------------------------------------------------------------------------------------------------------------------------------------------------|
| A  | Table Top                        | 1   | Annual Marie Control of the Control |
| В  | Legs                             | 2   |                                                                                                                                                                                                                                                                                                                                                                                                                                                                                                                                                                                                                                                                                                                                                                                                                                                                                                                                                                                                                                                                                                                                                                                                                                                                                                                                                                                                                                                                                                                                                                                                                                                                                                                                                                                                                                                                                                                                                                                                                                                                                                                               |
| C  | Wood Rail                        | 1   |                                                                                                                                                                                                                                                                                                                                                                                                                                                                                                                                                                                                                                                                                                                                                                                                                                                                                                                                                                                                                                                                                                                                                                                                                                                                                                                                                                                                                                                                                                                                                                                                                                                                                                                                                                                                                                                                                                                                                                                                                                                                                                                               |
| D  | Decorative Head<br>Bolt x 3/4"   | 16  |                                                                                                                                                                                                                                                                                                                                                                                                                                                                                                                                                                                                                                                                                                                                                                                                                                                                                                                                                                                                                                                                                                                                                                                                                                                                                                                                                                                                                                                                                                                                                                                                                                                                                                                                                                                                                                                                                                                                                                                                                                                                                                                               |
| E  | Decorative Head<br>Bolt x 3 1/2" | 8   |                                                                                                                                                                                                                                                                                                                                                                                                                                                                                                                                                                                                                                                                                                                                                                                                                                                                                                                                                                                                                                                                                                                                                                                                                                                                                                                                                                                                                                                                                                                                                                                                                                                                                                                                                                                                                                                                                                                                                                                                                                                                                                                               |
| F  | Allex Hex Key                    | 1   |                                                                                                                                                                                                                                                                                                                                                                                                                                                                                                                                                                                                                                                                                                                                                                                                                                                                                                                                                                                                                                                                                                                                                                                                                                                                                                                                                                                                                                                                                                                                                                                                                                                                                                                                                                                                                                                                                                                                                                                                                                                                                                                               |