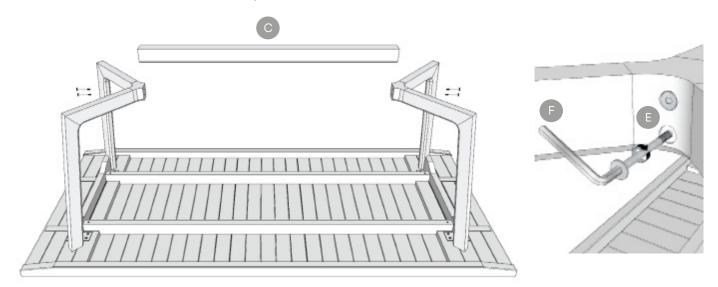

20 Min

Easy

Step 1

Place the top face down on an elevated and soft surface.

Step 2

Place one of the legs on the table top and attach the platen in place.

**Step 3**Add the screws as shown in the figure. Repeat Step 2 and 3 for the other leg.

Step 4

Fixed the wood rail in place with remaining screws.