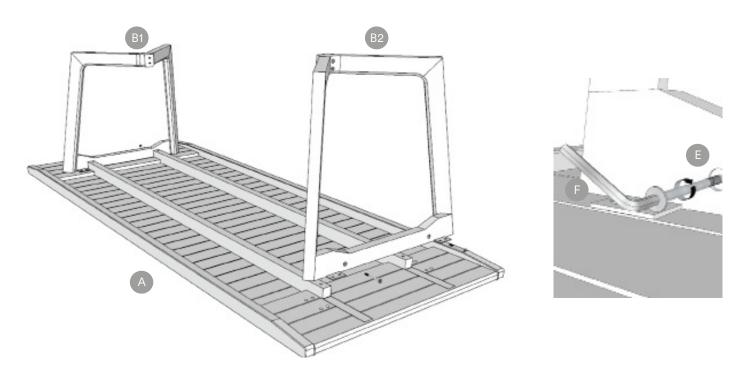

|





20 Min





Easy



Step 1

Place the top face down on an elevated and soft surface.





Step 2

Place one of the legs on the table top and attach the platen in place.



**Step 3**Add the screws as shown in the figure. Repeat Step 2 and 3 for the other leg.





Step 4

Fixed the wood rail in place with remaining screws.