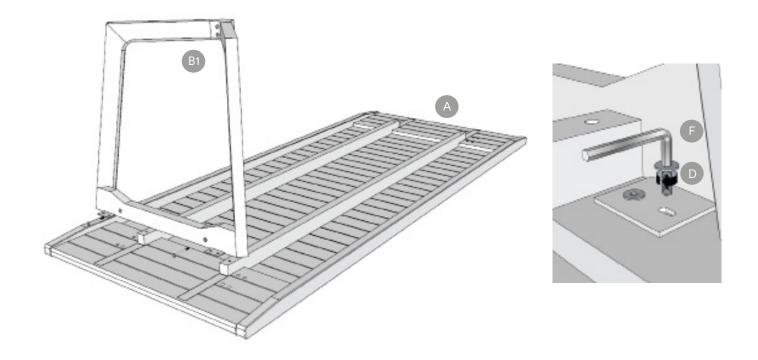

20 Min

Easy

Step 1

Place the top face down on an elevated and soft surface.

Step 2

Place one of the legs on the table top and attach the platen in place.

**Step 3**Add the screws as shown in the figure. Repeat Step 2 and 3 for the other leg.