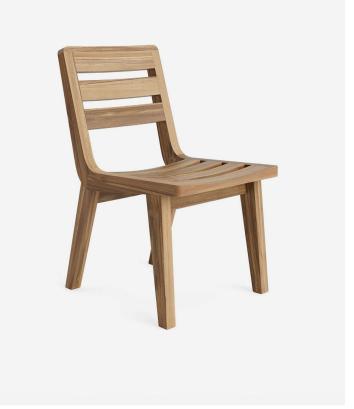

## masaya<sub>\*</sub>co

The modern simplicity of the Casares Dining Chair makes it ideal for any space. This solid wood chair is handcrafted from sustainably sourced teak and suitable for indoor or outdoor use. Pair with our Casares Dining Table for the perfect dining set.

Wood For Life. At Masaya Co we bring the beauty and textures of renewable hardwoods to your home. Our furniture is 100% solid wood. Handcrafted with a relaxed, modern sensibility.

| Dimensions      | 20"     | 24"   | 34" | Materials    | 100% solid wood       |
|-----------------|---------|-------|-----|--------------|-----------------------|
| Shipping Dims   | 25"     | 34"   | 37" | Assembly     | No assembly required  |
| Shipping Weight | 79.2 lb | 36 kg |     | Intended for | Outdoor full exposure |