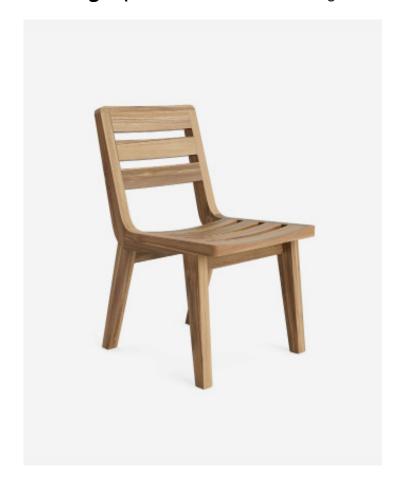

The modern simplicity of the Casares Dining Chair makes it ideal for any space. This solid wood chair is handcrafted from sustainably sourced teak and suitable for indoor or outdoor use. Pair with our Casares Dining Table for the perfect dining set.

Wood For Life. At Masaya Co we bring the beauty and textures of renewable hardwoods to your home. Our furniture is 100% solid wood. Handcrafted with a relaxed, modern sensibility.

| Dimensions      | 20"     | 24"   | 34" |
|-----------------|---------|-------|-----|
| Shipping Dims   | 25"     | 34"   | 37" |
| Shipping Weight | 35.2 lb | 16 kg |     |