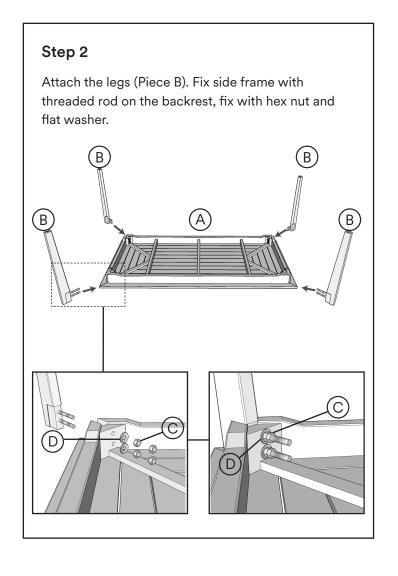

| ID | ID Description |    | Reference |  |
|----|----------------|----|-----------|--|
| A  | Table Top      | 1  |           |  |
| В  | Legs           | 4  |           |  |
| 0  | Hex Nut        | 16 |           |  |
| D  | Flat Washer    | 8  |           |  |