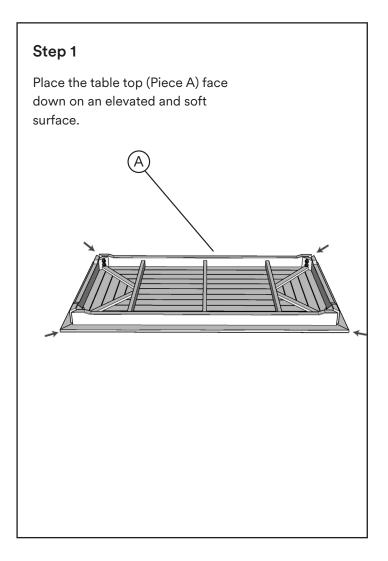

When assembling, we recommend placing all wooden parts on a soft, clean and flat surface to avoid scratches and damange while assembling your brand new MasayaCo piece.