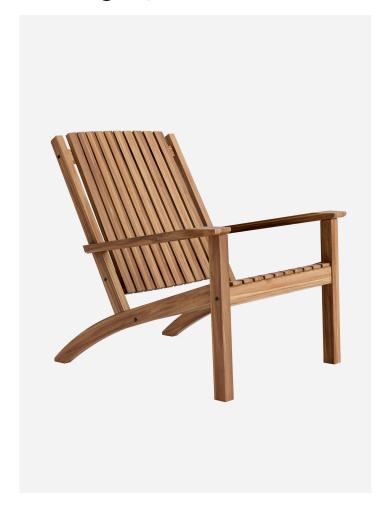

Thank you for supporting our mission to create a greener planet through reforestation. Before starting, please make sure all pieces listed in this manual are complete. And save this manual for future reference.

When assembling, we recommend placing all wooden parts on a soft, clean and flat surface to avoid scratches and damange while assembling your brand new MasayaCo piece.