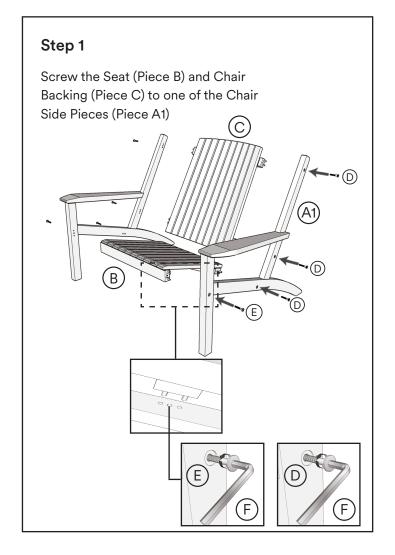

| ID   | Description                          | Qty | Reference                                                                                                                                                                                                                                                                                                                                                                                                                                                                                                                                                                                                                                                                                                                                                                                                                                                                                                                                                                                                                                                                                                                                                                                                                                                                                                                                                                                                                                                                                                                                                                                                                                                                                                                                                                                                                                                                                                                                                                                                                                                                                                                      |
|------|--------------------------------------|-----|--------------------------------------------------------------------------------------------------------------------------------------------------------------------------------------------------------------------------------------------------------------------------------------------------------------------------------------------------------------------------------------------------------------------------------------------------------------------------------------------------------------------------------------------------------------------------------------------------------------------------------------------------------------------------------------------------------------------------------------------------------------------------------------------------------------------------------------------------------------------------------------------------------------------------------------------------------------------------------------------------------------------------------------------------------------------------------------------------------------------------------------------------------------------------------------------------------------------------------------------------------------------------------------------------------------------------------------------------------------------------------------------------------------------------------------------------------------------------------------------------------------------------------------------------------------------------------------------------------------------------------------------------------------------------------------------------------------------------------------------------------------------------------------------------------------------------------------------------------------------------------------------------------------------------------------------------------------------------------------------------------------------------------------------------------------------------------------------------------------------------------|
| (A1) | Chair side Right                     | 1   |                                                                                                                                                                                                                                                                                                                                                                                                                                                                                                                                                                                                                                                                                                                                                                                                                                                                                                                                                                                                                                                                                                                                                                                                                                                                                                                                                                                                                                                                                                                                                                                                                                                                                                                                                                                                                                                                                                                                                                                                                                                                                                                                |
| (A2) | Chair side Left                      | 1   |                                                                                                                                                                                                                                                                                                                                                                                                                                                                                                                                                                                                                                                                                                                                                                                                                                                                                                                                                                                                                                                                                                                                                                                                                                                                                                                                                                                                                                                                                                                                                                                                                                                                                                                                                                                                                                                                                                                                                                                                                                                                                                                                |
| B    | Seat                                 | 1   |                                                                                                                                                                                                                                                                                                                                                                                                                                                                                                                                                                                                                                                                                                                                                                                                                                                                                                                                                                                                                                                                                                                                                                                                                                                                                                                                                                                                                                                                                                                                                                                                                                                                                                                                                                                                                                                                                                                                                                                                                                                                                                                                |
| 0    | Chair Backing                        | 1   |                                                                                                                                                                                                                                                                                                                                                                                                                                                                                                                                                                                                                                                                                                                                                                                                                                                                                                                                                                                                                                                                                                                                                                                                                                                                                                                                                                                                                                                                                                                                                                                                                                                                                                                                                                                                                                                                                                                                                                                                                                                                                                                                |
| D    | Decorative head<br>bolts x 1.772".   | 6   | C. C                                                                                                                                                                                                                                                                                                                                                                                                                                                                                                                                                                                                                                                                                                                                                                                                                                                                                                                                                                                                                                                                                                                                                                                                                                                                                                                                                                                                                                                                                                                                                                                                                                                                                                                                                                                                                                                                                                                                                                                                                                                                                       |
| E    | Decorative head<br>bolts x 2-23/64". | 2   | Change of the Control |
| F    | Allen Hex Key                        | 1   |                                                                                                                                                                                                                                                                                                                                                                                                                                                                                                                                                                                                                                                                                                                                                                                                                                                                                                                                                                                                                                                                                                                                                                                                                                                                                                                                                                                                                                                                                                                                                                                                                                                                                                                                                                                                                                                                                                                                                                                                                                                                                                                                |