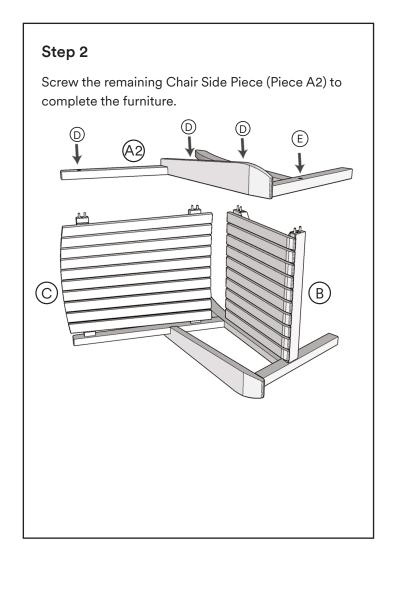

| ID   | Description                          | Qty | Reference                                                                                                                                                                                                                                                                                                                                                                                                                                                                                                                                                                                                                                                                                                                                                                                                                                                                                                                                                                                                                                                                                                                                                                                                                                                                                                                                                                                                                                                                                                                                                                                                                                                                                                                                                                                                                                                                                                                                                                                                                                                                                                                      |
|------|--------------------------------------|-----|--------------------------------------------------------------------------------------------------------------------------------------------------------------------------------------------------------------------------------------------------------------------------------------------------------------------------------------------------------------------------------------------------------------------------------------------------------------------------------------------------------------------------------------------------------------------------------------------------------------------------------------------------------------------------------------------------------------------------------------------------------------------------------------------------------------------------------------------------------------------------------------------------------------------------------------------------------------------------------------------------------------------------------------------------------------------------------------------------------------------------------------------------------------------------------------------------------------------------------------------------------------------------------------------------------------------------------------------------------------------------------------------------------------------------------------------------------------------------------------------------------------------------------------------------------------------------------------------------------------------------------------------------------------------------------------------------------------------------------------------------------------------------------------------------------------------------------------------------------------------------------------------------------------------------------------------------------------------------------------------------------------------------------------------------------------------------------------------------------------------------------|
| (A1) | Chair side Right                     | 1   |                                                                                                                                                                                                                                                                                                                                                                                                                                                                                                                                                                                                                                                                                                                                                                                                                                                                                                                                                                                                                                                                                                                                                                                                                                                                                                                                                                                                                                                                                                                                                                                                                                                                                                                                                                                                                                                                                                                                                                                                                                                                                                                                |
| (A2) | Chair side Left                      | 1   |                                                                                                                                                                                                                                                                                                                                                                                                                                                                                                                                                                                                                                                                                                                                                                                                                                                                                                                                                                                                                                                                                                                                                                                                                                                                                                                                                                                                                                                                                                                                                                                                                                                                                                                                                                                                                                                                                                                                                                                                                                                                                                                                |
| B    | Seat                                 | 1   |                                                                                                                                                                                                                                                                                                                                                                                                                                                                                                                                                                                                                                                                                                                                                                                                                                                                                                                                                                                                                                                                                                                                                                                                                                                                                                                                                                                                                                                                                                                                                                                                                                                                                                                                                                                                                                                                                                                                                                                                                                                                                                                                |
| 0    | Chair Backing                        | 1   |                                                                                                                                                                                                                                                                                                                                                                                                                                                                                                                                                                                                                                                                                                                                                                                                                                                                                                                                                                                                                                                                                                                                                                                                                                                                                                                                                                                                                                                                                                                                                                                                                                                                                                                                                                                                                                                                                                                                                                                                                                                                                                                                |
| D    | Decorative head<br>bolts x 1.772".   | 6   | C. C                                                                                                                                                                                                                                                                                                                                                                                                                                                                                                                                                                                                                                                                                                                                                                                                                                                                                                                                                                                                                                                                                                                                                                                                                                                                                                                                                                                                                                                                                                                                                                                                                                                                                                                                                                                                                                                                                                                                                                                                                                                                                       |
| E    | Decorative head<br>bolts x 2-23/64". | 2   | Change of the Control |
| F    | Allen Hex Key                        | 1   |                                                                                                                                                                                                                                                                                                                                                                                                                                                                                                                                                                                                                                                                                                                                                                                                                                                                                                                                                                                                                                                                                                                                                                                                                                                                                                                                                                                                                                                                                                                                                                                                                                                                                                                                                                                                                                                                                                                                                                                                                                                                                                                                |