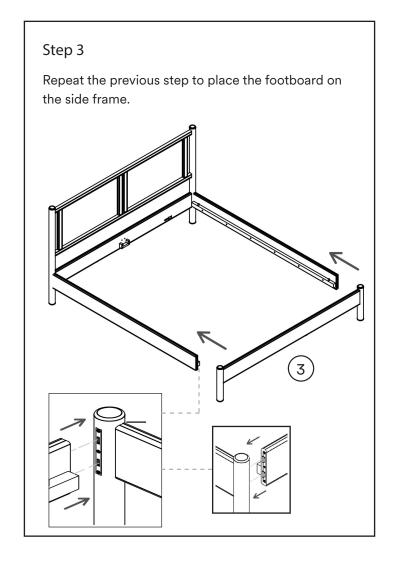

commend placing all wooden parts on a soft, clean and flat surface to avoid scratches and damange while assembling your brand new MasayaCo piece.

Need any assistance? Feel free to contact our Customer Service Team.

(615) 953 - 9373, customerservice@masayacompany.com or using our chat on www.masayacompany.com

L 45 Min 2 people Electric Drill

| ID | Description                  | Qty | Reference |
|----|------------------------------|-----|-----------|
| 1  | Headboard                    | 1   |           |
| 2  | Side Frame                   | 2   |           |
| 3  | Footboard                    | 1   |           |
| 4  | Slatted Mattress             | 2   |           |
| 5  | Mattress Holder              | 1   |           |
| 6  | Flat Screw Head<br>#10 of 1" | 4   | (1) Tambo |