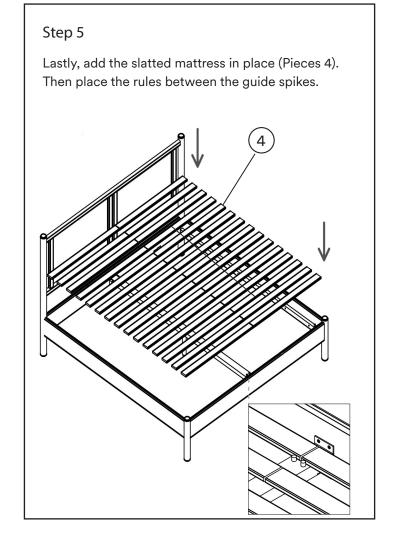

end placing all wooden parts on a soft, clean and flat surface to avoid scratches and damange while assembling your brand new MasayaCo piece.

Need any assistance? Feel free to contact our Customer Service Team.

(615) 953 - 9373, customerservice@masayacompany.com or using our chat on www.masayacompany.com

L 45 Min 2 people Electric Drill

| ID | Description                  | Qty | Reference |
|----|------------------------------|-----|-----------|
| 1  | Headboard                    | 1   |           |
| 2  | Side Frame                   | 2   |           |
| 3  | Footboard                    | 1   |           |
| 4  | Slatted Mattress             | 2   |           |
| 5  | Mattress Holder              | 1   |           |
| 6  | Flat Screw Head<br>#10 of 1" | 4   | (1) Tambo |