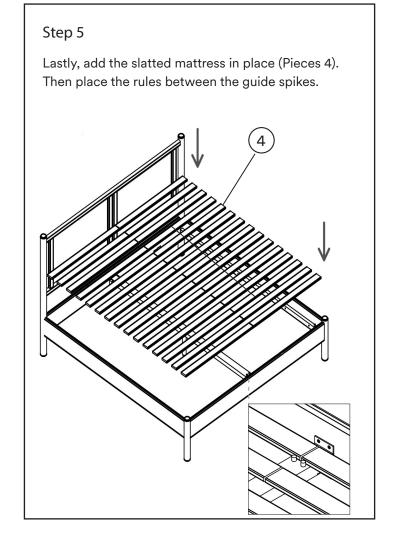

end placing all wooden parts on a soft, clean and flat surface to avoid scratches and damange while assembling your brand new MasayaCo piece.

Need any assistance? Feel free to contact our Customer Service Team.

(615) 953 - 9373, customerservice@masayacompany.com or using our chat on www.masayacompany.com

L 45 Min 2 people Electric Drill

| ID | Description                  | Qty | Reference |
|----|------------------------------|-----|-----------|
| 1  | Headboard                    | 1   |           |
| 2  | Side Frame                   | 2   |           |
| 3  | Footboard                    | 1   |           |
| 4  | Slatted Mattress             | 2   |           |
| 5  | Mattress Holder              | 1   |           |
| 6  | Flat Screw Head<br>#10 of 1" | 4   | (§) Times |















Thank you for supporting our mission to create a greener planet through reforestation. Before starting, please make sure all pieces listed in this manual are complete. And save this manual for for future reference.

When assembling, we recommend placing all wooden parts on a soft, clean and flat surface to avoid scratches and damange while assembling your brand new MasayaCo piece.

Need any assistance? Feel free to contact our Customer Service Team.

(615) 953 - 9373, customerservice@masayacompany.com or using our chat on www.masayacompany.com

L 45 Min 2 people Electric Drill

| ID | Description                  | Qty | Reference |
|----|------------------------------|-----|-----------|
| 1  | Headboard                    | 1   |           |
| 2  | Side Frame                   | 2