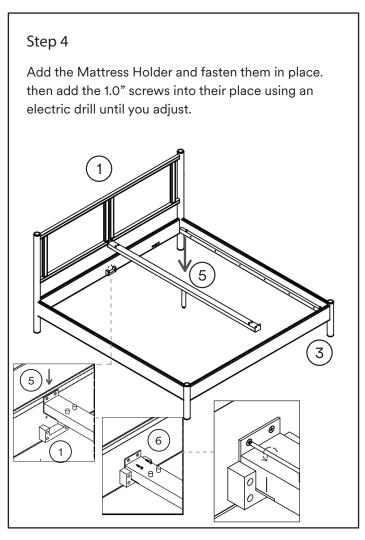

mmend placing all wooden parts on a soft, clean and flat surface to avoid scratches and damange while assembling your brand new MasayaCo piece.

Need any assistance? Feel free to contact our Customer Service Team.

(615) 953 - 9373, customerservice@masayacompany.com or using our chat on www.masayacompany.com

L 45 Min 2 people Electric Drill

| ID | Description                  | Qty | Reference |
|----|------------------------------|-----|-----------|
| 1  | Headboard                    | 1   |           |
| 2  | Side Frame                   | 2   |           |
| 3  | Footboard                    | 1   |           |
| 4  | Slatted Mattress             | 2   |           |
| 5  | Mattress Holder              | 1   |           |
| 6  | Flat Screw Head<br>#10 of 1" | 4   | (1) Tambo |