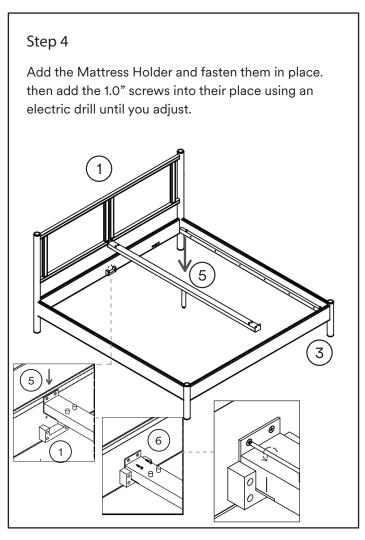

(615) 953 - 9373, customerservice@masayacompany.com or using our chat on www.masayacompany.com

L 45 Min 2 people Electric Drill

| ID | Description                  | Qty | Reference |
|----|------------------------------|-----|-----------|
| 1  | Headboard                    | 1   |           |
| 2  | Side Frame                   | 2   |           |
| 3  | Footboard                    | 1   |           |
| 4  | Slatted Mattress             | 2   |           |
| 5  | Mattress Holder              | 1   |           |
| 6  | Flat Screw Head<br>#10 of 1" | 4   | (§) Times |

(615) 953 - 9373, customerservice@masayacompany.com or using our chat on www.masayacompany.com

L 45 Min 2 people Electric Drill

| ID | Description                  | Qty | Reference |
|----|------------------------------|-----|-----------|
| 1  | Headboard                    | 1   |           |
| 2  | Side Frame                   | 2   |           |
| 3  | Footboard                    | 1   |           |
| 4  | Slatted Mattress             | 2   |           |
| 5  | Mattress Holder              | 1   |           |
| 6  | Flat Screw Head<br>#10 of 1" | 4   | (1) Tambo |