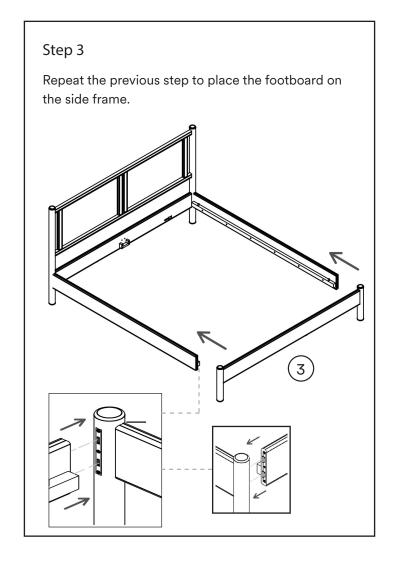

(615) 953 - 9373, customerservice@masayacompany.com or using our chat on www.masayacompany.com

L 45 Min 2 people Electric Drill

| ID | Description                  | Qty | Reference |
|----|------------------------------|-----|-----------|
| 1  | Headboard                    | 1   |           |
| 2  | Side Frame                   | 2   |           |
| 3  | Footboard                    | 1   |           |
| 4  | Slatted Mattress             | 2   |           |
| 5  | Mattress Holder              | 1   |           |
| 6  | Flat Screw Head<br>#10 of 1" | 4   | (§) Times |

(615) 953 - 9373, customerservice@masayacompany.com or using our chat on www.masayacompany.com

L 45 Min 2 people Electric Drill

| ID | Description                  | Qty | Reference |
|----|------------------------------|-----|-----------|
| 1  | Headboard                    | 1   |           |
| 2  | Side Frame                   | 2   |           |
| 3  | Footboard                    | 1   |           |
| 4  | Slatted Mattress             | 2   |           |
| 5  | Mattress Holder              | 1   |           |
| 6  | Flat Screw Head<br>#10 of 1" | 4   | (1) Tambo |