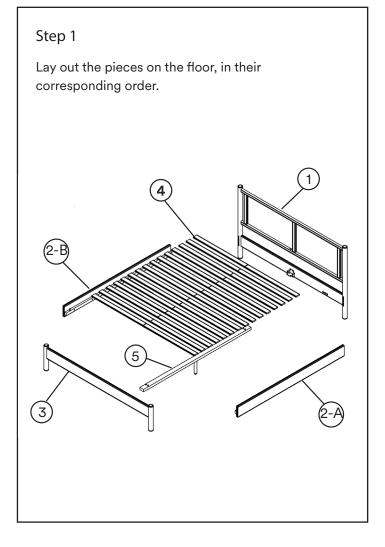

(615) 953 - 9373, customerservice@masayacompany.com or using our chat on www.masayacompany.com

L 45 Min 2 people Electric Drill

| ID | Description                  | Qty | Reference |
|----|------------------------------|-----|-----------|
| 1  | Headboard                    | 1   |           |
| 2  | Side Frame                   | 2   |           |
| 3  | Footboard                    | 1   |           |
| 4  | Slatted Mattress             | 2   |           |
| 5  | Mattress Holder              | 1   |           |
| 6  | Flat Screw Head<br>#10 of 1" | 4   | (§) Times |

(615) 953 - 9373, customerservice@masayacompany.com or using our chat on www.masayacompany.com

L 45 Min 2 people Electric Drill

| ID | Description                  | Qty | Reference |
|----|------------------------------|-----|-----------|
| 1  | Headboard                    | 1   |           |
| 2  | Side Frame                   | 2   |           |
| 3  | Footboard                    | 1   |           |
| 4  | Slatted Mattress             | 2   |           |
| 5  | Mattress Holder              | 1   |           |
| 6  | Flat Screw Head<br>#10 of 1" | 4   | (1) Tambo |