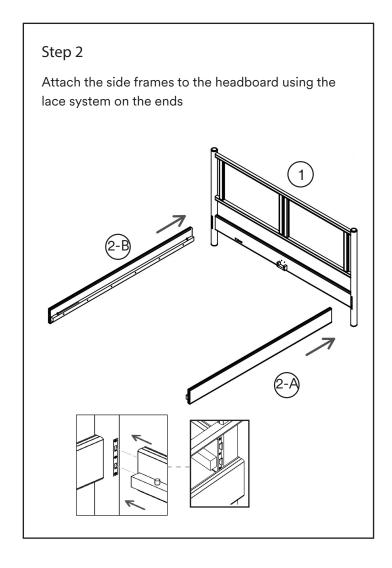

recommend placing all wooden parts on a soft, clean and flat surface to avoid scratches and damange while assembling your brand new MasayaCo piece.

Need any assistance? Feel free to contact our Customer Service Team.

(615) 953 - 9373, customerservice@masayacompany.com or using our chat on www.masayacompany.com

L 45 Min 2 people Electric Drill

| ID | Description                  | Qty | Reference |
|----|------------------------------|-----|-----------|
| 1  | Headboard                    | 1   |           |
| 2  | Side Frame                   | 2   |           |
| 3  | Footboard                    | 1   |           |
| 4  | Slatted Mattress             | 2   |           |
| 5  | Mattress Holder              | 1   |           |
| 6  | Flat Screw Head<br>#10 of 1" | 4   | (1) Tambo |