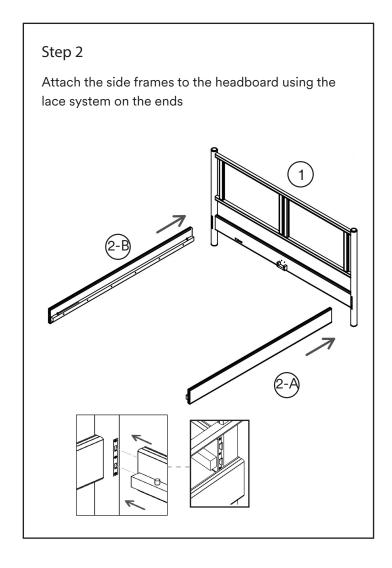

(615) 953 - 9373, customerservice@masayacompany.com or using our chat on www.masayacompany.com

L 45 Min 2 people Electric Drill

| ID | Description                  | Qty | Reference |
|----|------------------------------|-----|-----------|
| 1  | Headboard                    | 1   |           |
| 2  | Side Frame                   | 2   |           |
| 3  | Footboard                    | 1   |           |
| 4  | Slatted Mattress             | 2   |           |
| 5  | Mattress Holder              | 1   |           |
| 6  | Flat Screw Head<br>#10 of 1" | 4   | (§) Times |

(615) 953 - 9373, customerservice@masayacompany.com or using our chat on www.masayacompany.com

L 45 Min 2 people Electric Drill

| ID | Description                  | Qty | Reference |
|----|------------------------------|-----|-----------|
| 1  | Headboard                    | 1   |           |
| 2  | Side Frame                   | 2   |           |
| 3  | Footboard                    | 1   |           |
| 4  | Slatted Mattress             | 2   |           |
| 5  | Mattress Holder              | 1   |           |
| 6  | Flat Screw Head<br>#10 of 1" | 4   | (1) Tambo |