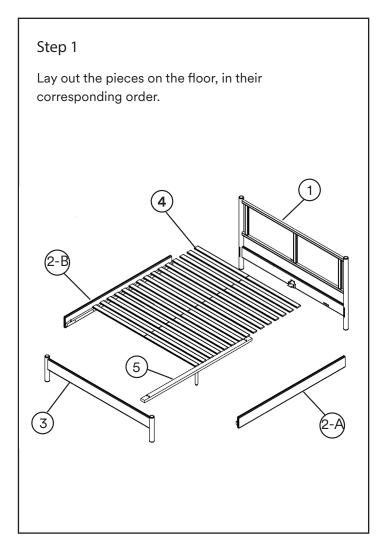

e recommend placing all wooden parts on a soft, clean and flat surface to avoid scratches and damange while assembling your brand new MasayaCo piece.

Need any assistance? Feel free to contact our Customer Service Team.

(615) 953 - 9373, customerservice@masayacompany.com or using our chat on www.masayacompany.com

L 45 Min 2 people Electric Drill

| ID | Description                  | Qty | Reference |
|----|------------------------------|-----|-----------|
| 1  | Headboard                    | 1   |           |
| 2  | Side Frame                   | 2   |           |
| 3  | Footboard                    | 1   |           |
| 4  | Slatted Mattress             | 2   |           |
| 5  | Mattress Holder              | 1   |           |
| 6  | Flat Screw Head<br>#10 of 1" | 4   | (1) Tambo |