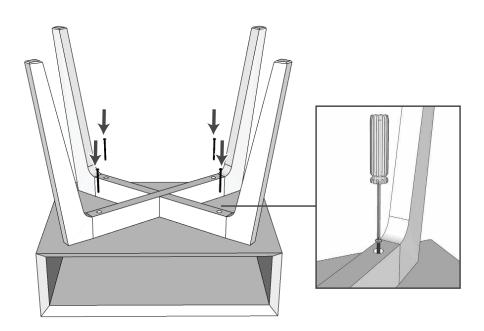

## Step 1

Place the cabinet top down on an elevated and soft surface.

Step 2

Place legs over the cabinet and connect the two legs pieces.

Step 3

Screw the legs into the cabinet.