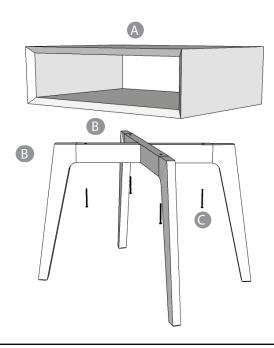

## **Component Inventory**

| ID | Descripton                               | Qty | Image Ref |
|----|------------------------------------------|-----|-----------|
| A  | Cabinet                                  | 1   |           |
| В  | Solid Wood Legs                          | 2   |           |
| C  | Phillips Drive<br>Round Head x<br>2-1/2" | 4   |           |

## Step 1

Place the cabinet top down on an elevated and soft surface.

Step 2

Place legs over the cabinet and connect the two legs pieces.

Step 3

Screw the legs into the cabinet.