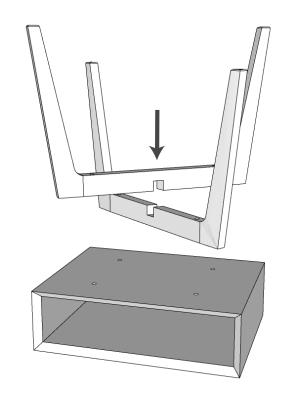

## Step 1

Place the cabinet top down on an elevated and soft surface.

Step 2

Place legs over the cabinet and connect the two legs pieces.

Step 3

Screw the legs into the cabinet.