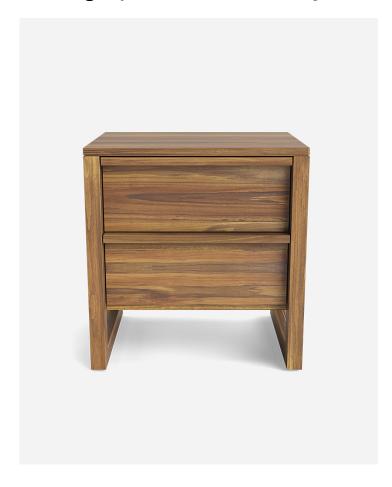

The Terrabona Nightstand adds storage, practicality, and style to your bedroom. This solid wood bedside table has two drawers and an open top shelf providing more than enough space to store all your bedtime necessities.