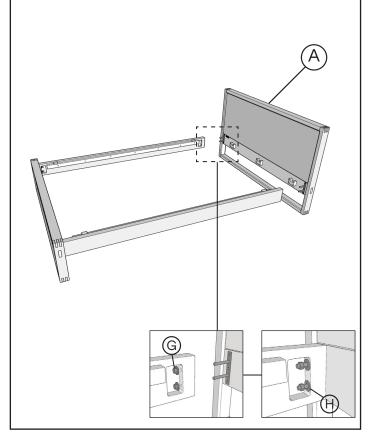

#### Step 1

Frame Assembly. Join the Right Side Frame (Piece B) with the Footboard (Piece D). Repeat with the Left Side Frame (Piece C).

Join the Headboard (Piece A) with the previously joint pieces.