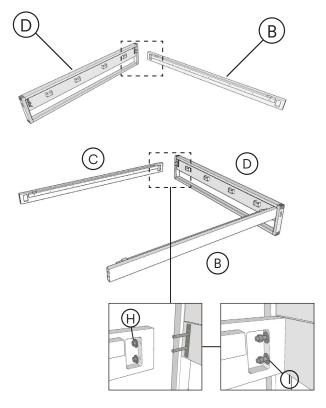

#### Step 1

Frame Assembly. Join the Right Side Frame (Piece B) with the Footboard (Piece D). Repeat with the Left Side Frame (Piece C).

Join the Headboard (Piece A) with the previously joint pieces.