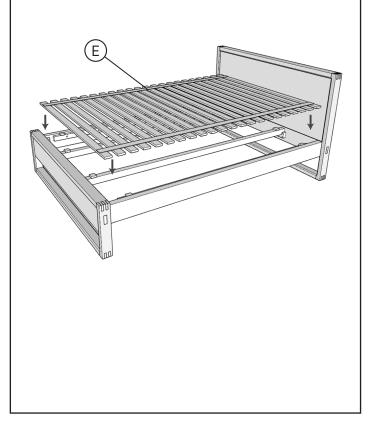

| Headboard                   | 1   | 2 22          |
| В          | Side Frame Right            | 1   | [ <u>[]</u> ] |
| $\bigcirc$ | Side Frame Left             | 1   | [ <u>[</u>    |
| D          | Footboard                   | 1   |               |
| E          | Slatted mattress            | 1   |               |
| F          | Slatted mattress<br>holders | 2   |               |
| G          | Hex nut                     | 8   |               |
| H          | Flat washer                 | 8   | 0             |

# Step 1

Frame Assembly. Join the Right Side Frame (Piece B) with the Footboard (Piece D). Repeat with the Left Side Frame (Piece C).





Join the Headboard (Piece A) with the previously joint pieces.





## Step 4

Add the Mattress Slats (Piece E) to complete the bed.



Terrabona Bed (Twin Size)

Thank you for supporting our mission to create a greener planet through reforestation. Before starting, please make sure all pieces listed in this manual are complete. And save this manual for for future reference.

When assembling, we recommend placing all wooden parts on a soft, clean and flat surface to avoid scratches and damange while assembling your brand new MasayaCo piece.

#### Need any assistance? Feel free to contact our Customer Service Team.

(615) 953 - 9373, customerservice@masayacompany.com or using our chat on www.masayacompany.com



Step 1



Frame Assembly. Join the Right Side Frame (Piece B) with the Footboard (Piece D). Repeat with the Left Side Frame (Piece C).





| ID | Description                 | Qty | Reference        |
|----|-----