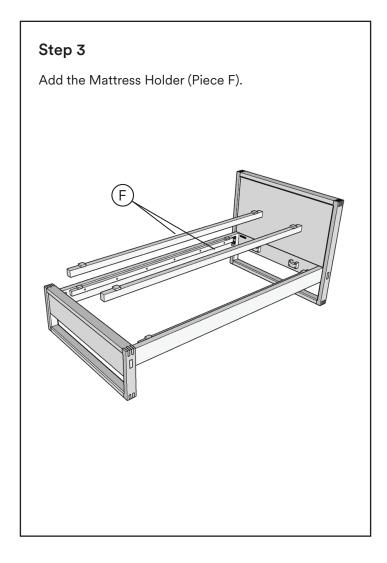

# Step 3

Add the Mattress Holder. Add the G Pieces in the center hooks and the F Pieces in the side hooks.

Terrabona Bed (Queen Size)

SKU 6043

Thank you for supporting our mission to create a greener planet through reforestation. Before starting, please make sure all pieces listed in this manual are complete. And save this manual for for future reference.