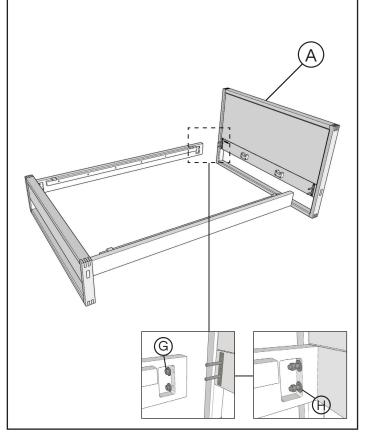

#### Step 1

Frame Assembly. Join the Right Side Frame (Piece B) with the Footboard (Piece D). Repeat with the Left Side Frame (Piece C).

Join the Headboard (Piece A) with the previously joint pieces.