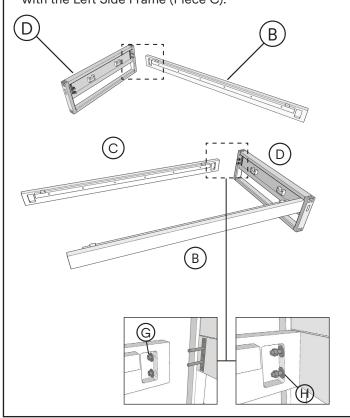

#### Step 1

Frame Assembly. Join the Right Side Frame (Piece B) with the Footboard (Piece D). Repeat with the Left Side Frame (Piece C).

Join the Headboard (Piece A) with the previously joint pieces.