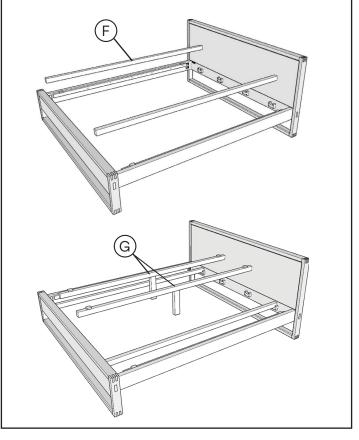

# Step 3

Add the Mattress Holder. Add the G Pieces in the center hooks and the F Pieces in the side hooks.

Terrabona Bed (Queen Size)

SKU 6043

Thank you for supporting our mission to create a greener planet through reforestation. Before starting, please make sure all pieces listed in this manual are complete. And save this manual for for future reference.