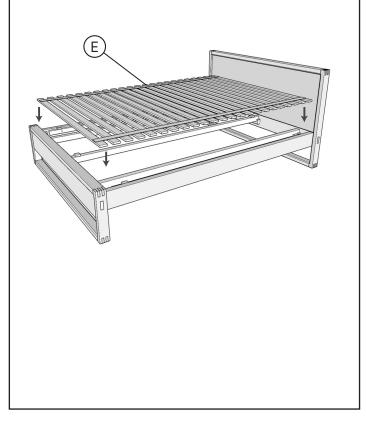

### Step 4

Add the Mattress Slats (Piece E) to complete the bed.

## Step 4

Add the Mattress Slats (Piece E) to complete the bed.

Terrabona Bed (Full Size)

SKU 6043

Thank you for supporting our mission to create a greener planet through reforestation. Before starting, please make sure all pieces listed in this manual are complete. And save this manual for for future reference.

## Step 4

Add the Mattress Slats (Piece E) to complete the bed.

Terrabona Bed (Twin Size)

Thank you for supporting our mission to create a greener planet through reforestation. Before starting, please make sure all pieces listed in this manual are complete. And save this manual for for future reference.