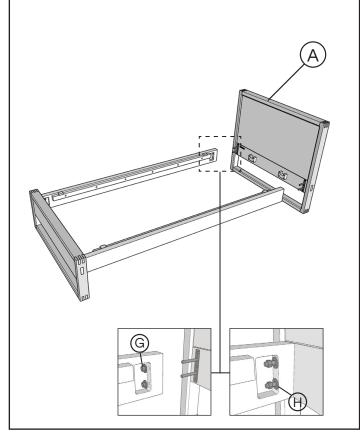

#### Step 1

Frame Assembly. Join the Right Side Frame (Piece B) with the Footboard (Piece D). Repeat with the Left Side Frame (Piece C).

Join the Headboard (Piece A) with the previously joint pieces.