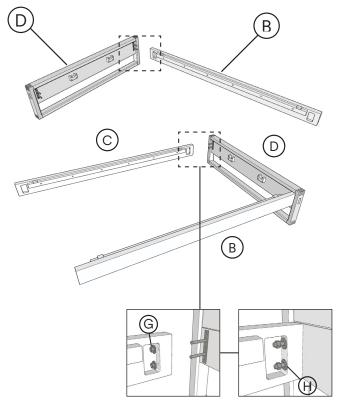

#### Step 1

Frame Assembly. Join the Right Side Frame (Piece B) with the Footboard (Piece D). Repeat with the Left Side Frame (Piece C).

Join the Headboard (Piece A) with the previously joint pieces.

# Step 1

Frame Assembly. Join the Right Side Frame (Piece B) with the Footboard (Piece D). Repeat with the Left Side Frame (Piece C).

Join the Headboard (Piece A) with the previously joint pieces.

#### Need any assistance? Feel free to contact our Customer Service Team.

(615) 953 - 9373, customerservice@masayacompany.com or using our chat on www.masayacompany.com

Step 1

Frame Assembly. Join the Right Side Frame (Piece B) with the Footboard (Piece D). Repeat with the Left Side Frame (Piece C).

Join the Headboard (Piece A) with the previously joint pieces.