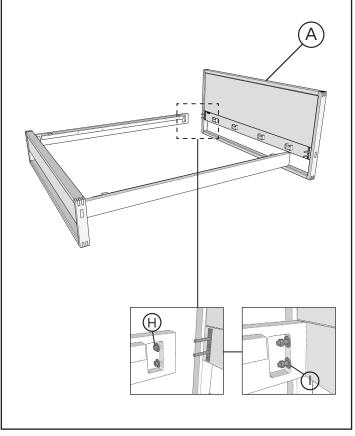

#### Step 1

Frame Assembly. Join the Right Side Frame (Piece B) with the Footboard (Piece D). Repeat with the Left Side Frame (Piece C).

Join the Headboard (Piece A) with the previously joint pieces.