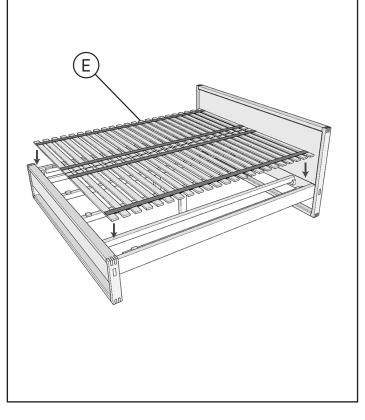

| 1   | [ <u>0</u> 0] |
| $\bigcirc$ | Side Frame Left                 | 1   | [ <u>0</u> 0] |
| D          | Footboard                       | 1   |               |
| E          | Slatted mattress                | 2   |               |
| F          | Slatted mattress<br>holders - A | 2   |               |
| G          | Slatted mattress<br>holders - B | 2   |               |
| (H)        | Hex nut                         | 8   |               |
|            | Flat washer                     | 8   | 0             |

#### Step 1

Frame Assembly. Join the Right Side Frame (Piece B) with the Footboard (Piece D). Repeat with the Left Side Frame (Piece C).





Join the Headboard (Piece A) with the previously joint pieces.



### Step 4

Add the Mattress Slats (Piece E) to complete the bed.



# Step 3

Add the Mattress Holder. Add the G Pieces in the center hooks and the F Pieces in the side hooks.



Terrabona Bed (Queen Size)

SKU 6043

Thank you for supporting our mission to create a greener planet through reforestation. Before starting, please make sure all pieces listed in this manual are complete. And save this manual for for future reference.

When assembling, we recommend placing all wooden parts on a soft, clean and flat surface to avoid scratches and damange while assembling your brand new MasayaCo piece.

#### Need any assistance? Feel free to contact our Customer Service Team.

#### (615) 953 - 9373,

customerservice@masayacompany.com or using our chat on www.masayacompany.com





| ID         | Description                 | Qty | Reference     |
|------------|--