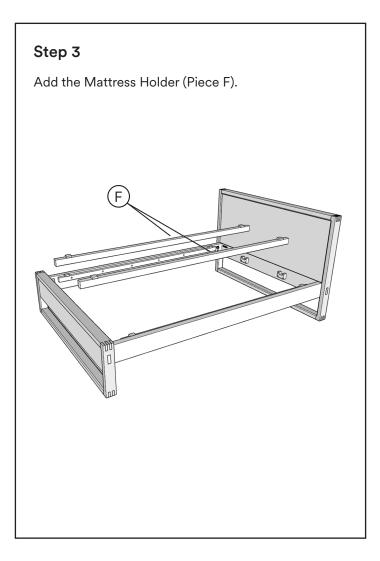

# Step 3

Add the Mattress Holder. Add the G Pieces in the center hooks and the F Pieces in the side hooks.

Terrabona Bed (Queen Size)

SKU 6043

Thank you for supporting our mission to create a greener planet through reforestation. Before starting, please make sure all pieces listed in this manual are complete. And save this manual for for future reference.