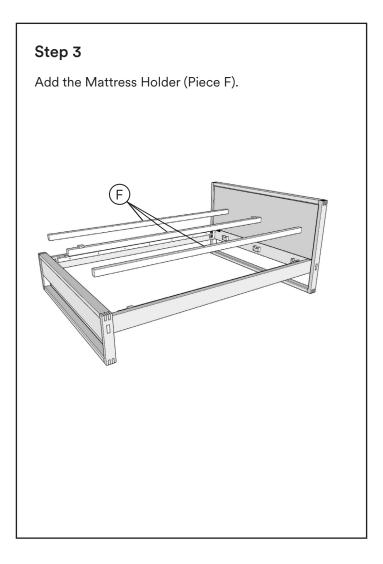

# Step 3

Add the Mattress Holder. Add the G Pieces in the center hooks and the F Pieces in the side hooks.

Terrabona Bed (Queen Size)

SKU 6043

Thank you for supporting our mission to create a greener planet through reforestation. Before starting, please make sure all pieces listed in this manual are complete. And save this manual for for future reference.