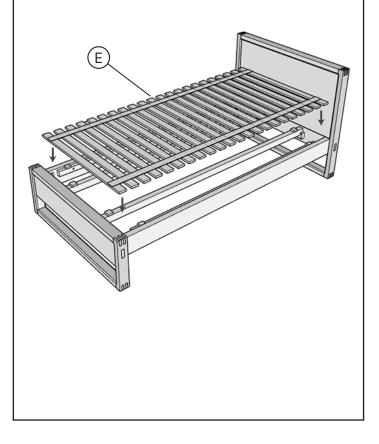

at with the Left Side Frame (Piece C).





| ID | Description                 | Qty | Reference        |
|----|-----------------------------|-----|------------------|
| A  | Headboard                   | 1   | 2                |
| B  | Side Frame Right            | 1   | [[ <del>~ </del> |
| C  | Side Frame Left             | 1   | [ <del></del>    |
|    | Footboard                   | 1   |                  |
| E  | Slatted mattress            | 2   |                  |
| F  | Slatted mattress<br>holders | 3   |                  |
| G  | Hex nut                     | 8   |                  |
| H  | Flat washer                 | 8   | 0                |

Join the Headboard (Piece A) with the previously joint pieces.





### Step 4

Add the Mattress Slats (Piece E) to complete the bed.