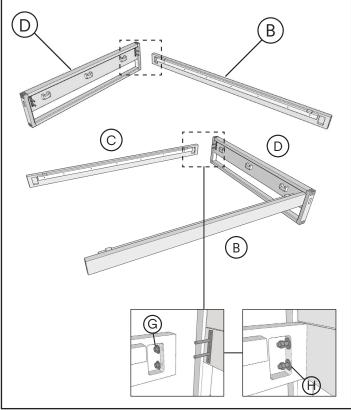

#### Step 1

Frame Assembly. Join the Right Side Frame (Piece B) with the Footboard (Piece D). Repeat with the Left Side Frame (Piece C).

Join the Headboard (Piece A) with the previously joint pieces.