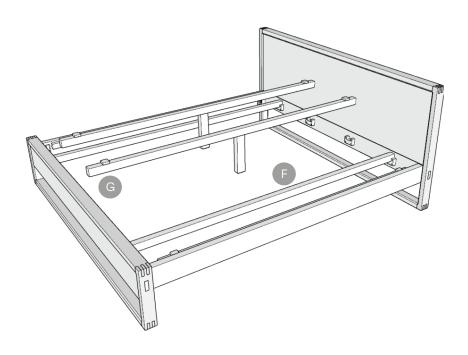

Step 4

Add the Mattress Holder. Add the G Pieces in the center hooks and the F Pieces in the side hooks.

**Step 5**Add mattress slats to complete the bed.