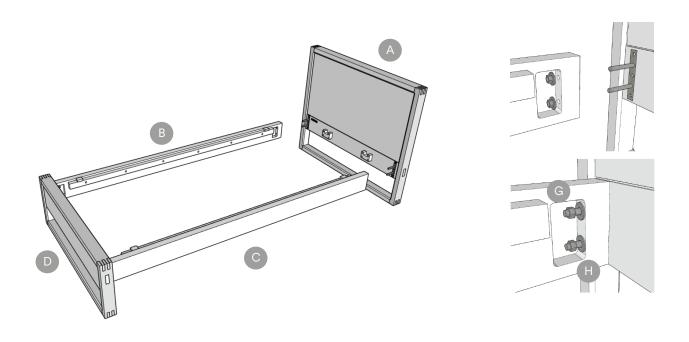

# Step 1

Lay out the pieces on the floor, in their corresponding order.

Step 2

Frame Assembly. Screw the Right Side Frame with the Footboard. Repeat with the Left Side Frame.

**Step 3**Screw the Headboard with the previously joined pieces.

### Step 1

Lay out the pieces on the floor, in their corresponding order.

Step 2

Frame Assembly. Screw the Right Side Frame with the Footboard. Repeat with the Left Side Frame.

**Step 3**Screw the Headboard with the previously joined pieces.

# Step 2

Frame Assembly. Screw the Right Side Frame with the Footboard. Repeat with the Left Side Frame.

**Step 3**Screw the Headboard with the previously joined pieces.

Step 4

Add the Mattress Holder (Piece F).