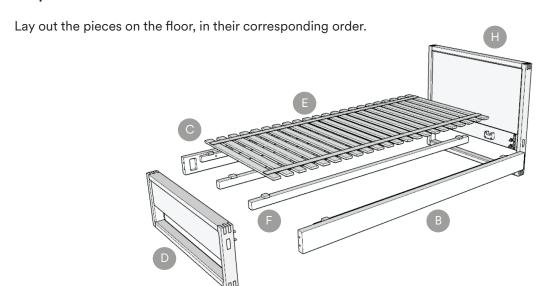

# Step 1

Lay out the pieces on the floor, in their corresponding order.

Step 2

Frame Assembly. Screw the Right Side Frame with the Footboard. Repeat with the Left Side Frame.

**Step 3**Screw the Headboard with the previously joined pieces.

### Step 1

Lay out the pieces on the floor, in their corresponding order.

Step 2

Frame Assembly. Screw the Right Side Frame with the Footboard. Repeat with the Left Side Frame.

**Step 3**Screw the Headboard with the previously joined pieces.

### Step 1