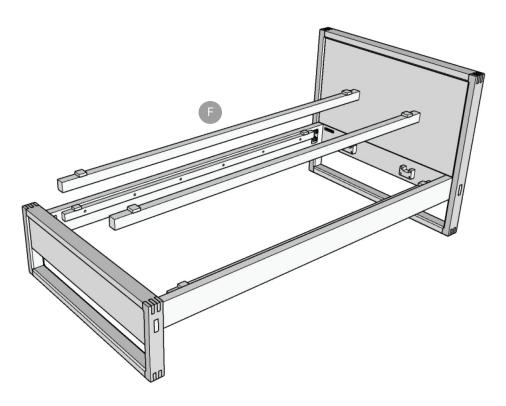

Step 4

Add the Mattress Holder. Add the G Pieces in the center hooks and the F Pieces in the side hooks.

**Step 5**Add mattress slats to complete the bed.