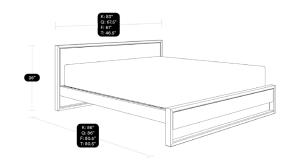

# Component inventory

| ID | Description                   | Qty | Image Ref |
|----|-------------------------------|-----|-----------|
| А  | Headboard                     | 1   |           |
| В  | Side Frame Right              | 1   |           |
| С  | Side Frame Left               | 1   |           |
| D  | Foodboart                     | 1   | 0 0 0 0 E |
| E  | Slatted Mattress              | 2   | <i></i>   |
| F  | Slatted Mattress<br>Holders A | 2   |           |
| G  | Slatted Mattress<br>Holders B | 2   |           |
| H  | Hex Nut                       | 8   |           |
|    | Flat Washer                   | 8   |           |

## Component inventory

| ID | Description                 | Qty | Image Ref |
|----|-----------------------------|-----|-----------|
| A  | Headboard                   | 1   | <u> </u>  |
| В  | Side Frame Right            | 1   |           |
| C  | Side Frame Left             | 1   |           |
| D  | Foodboart                   | 1   | U U U U   |
| E  | Slatted Mattress            | 1   |           |
| F  | Slatted Mattress<br>Holders | 3   |           |
| G  | Hex Nut                     | 8   |           |
| H  | Flat Washer                 | 8   |           |

## Component inventory

| ID | Description                 | Qty | Image Ref |
|----|-----------------------------|-----|-----------|
| A  | Headboard                   | 1   |           |
| В  | Side Frame Right            | 1   |           |
| C  | Side Frame Left             | 1   |           |
| D  | Foodboart                   | 1   |           |
| E  | Slatted Mattress            | 1   |           |
| F  | Slatted Mattress<br>Holders | 2   |           |
| G  | Hex Nut                     | 8   |           |
| H  | Flat Washer                 | 8   |           |