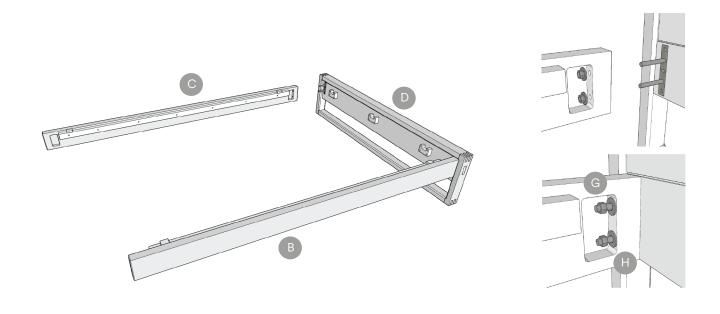

# Step 1

Lay out the pieces on the floor, in their corresponding order.

Step 2

Frame Assembly. Screw the Right Side Frame with the Footboard. Repeat with the Left Side Frame.

**Step 3**Screw the Headboard with the previously joined pieces.

### Step 1

Lay out the pieces on the floor, in their corresponding order.

Step 2

Frame Assembly. Screw the Right Side Frame with the Footboard. Repeat with the Left Side Frame.

**Step 3**Screw the Headboard with the previously joined pieces.

# Step 2

Frame Assembly. Screw the Right Side Frame with the Footboard. Repeat with the Left Side Frame.

**Step 3**Screw the Headboard with the previously joined pieces.

Step 4

Add the Mattress Holder (Piece F).