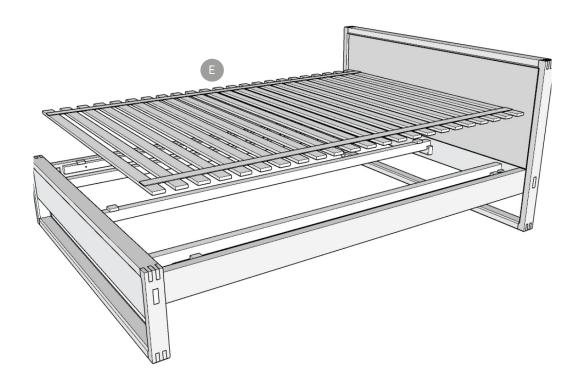

Step 4

Add the Mattress Holder. Add the G Pieces in the center hooks and the F Pieces in the side hooks.

**Step 5**Add mattress slats to complete the bed.

**Step 4**Add the Mattress Holder (Piece F).

**Step 5**Add mattress slats to complete the bed.

Step 5