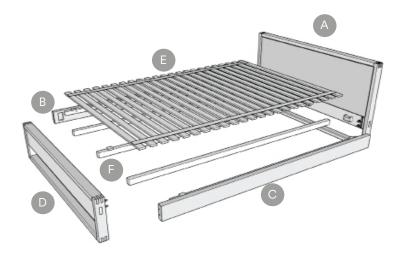

# Step 1

Lay out the pieces on the floor, in their corresponding order.

Step 2

Frame Assembly. Screw the Right Side Frame with the Footboard. Repeat with the Left Side Frame.

**Step 3**Screw the Headboard with the previously joined pieces.

Step 4

Add the Mattress Holder. Add the G Pieces in the center hooks and the F Pieces in the side hooks.

**Step 5**Add mattress slats to complete the bed.