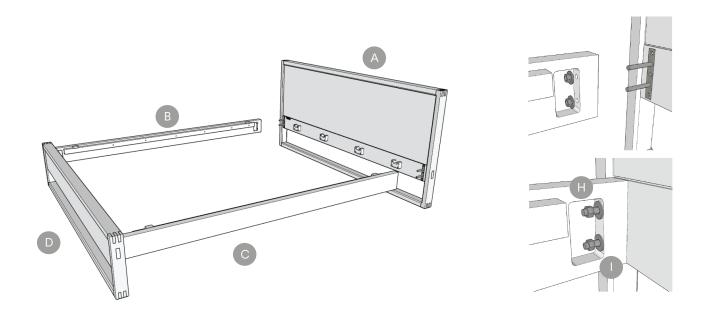

# Step 1

Lay out the pieces on the floor, in their corresponding order.

Step 2

Frame Assembly. Screw the Right Side Frame with the Footboard. Repeat with the Left Side Frame.

**Step 3**Screw the Headboard with the previously joined pieces.

### Step 1

Lay out the pieces on the floor, in their corresponding order.

Step 2

Frame Assembly. Screw the Right Side Frame with the Footboard. Repeat with the Left Side Frame.

**Step 3**Screw the Headboard with the previously joined pieces.

# Step 2

Frame Assembly. Screw the Right Side Frame with the Footboard. Repeat with the Left Side Frame.

**Step 3**Screw the Headboard with the previously joined pieces.

Step 4

Add the Mattress Holder (Piece F).