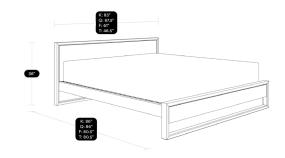

# Component inventory

| ID | Description                   | Qty | Image Ref |
|----|-------------------------------|-----|-----------|
| А  | Headboard                     | 1   |           |
| В  | Side Frame Right              | 1   |           |
| С  | Side Frame Left               | 1   |           |
| D  | Foodboart                     | 1   | 0 0 0 0 E |
| E  | Slatted Mattress              | 2   | <i></i>   |
| F  | Slatted Mattress<br>Holders A | 2   |           |
| G  | Slatted Mattress<br>Holders B | 2   |           |
| H  | Hex Nut                       | 8   |           |
|    | Flat Washer                   | 8   |           |

## Component inventory

| ID | Description                 | Qty | Image Ref |
|----|-----------------------------|-----|-----------|
| A  | Headboard                   | 1   | <u> </u>  |
| В  | Side Frame Right            | 1   |           |
| C  | Side Frame Left             | 1   |           |
| D  | Foodboart                   | 1   | U U U U   |
| E  | Slatted Mattress            | 1   |           |
| F  | Slatted Mattress<br>Holders | 3   |           |
| G  | Hex Nut                     | 8   |           |
| H  | Flat Washer                 | 8   |           |

## Component inventory

| ID | Description                 | Qty | Image Ref |
|----|-----------------------------|-----|-----------|
| A  | Headboard                   | 1   |           |
| В  | Side Frame Right            | 1   |           |
| C  | Side Frame Left             | 1   |           |
| D  | Foodboart                   | 1   |           |
| E  | Slatted Mattress            | 1   |           |
| F  | Slatted Mattress<br>Holders | 2   |           |
| G  | Hex Nut                     | 8   |           |
| H  | Flat Washer                 | 8   |           |