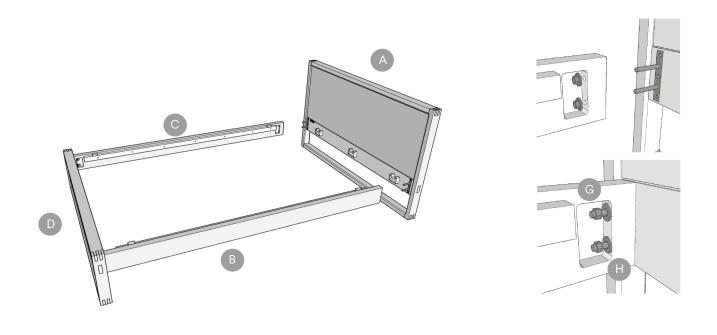

# Step 1

Lay out the pieces on the floor, in their corresponding order.

Step 2

Frame Assembly. Screw the Right Side Frame with the Footboard. Repeat with the Left Side Frame.

**Step 3**Screw the Headboard with the previously joined pieces.

### Step 1

Lay out the pieces on the floor, in their corresponding order.

Step 2

Frame Assembly. Screw the Right Side Frame with the Footboard. Repeat with the Left Side Frame.

**Step 3**Screw the Headboard with the previously joined pieces.

# Step 2

Frame Assembly. Screw the Right Side Frame with the Footboard. Repeat with the Left Side Frame.

**Step 3**Screw the Headboard with the previously joined pieces.

Step 4

Add the Mattress Holder (Piece F).