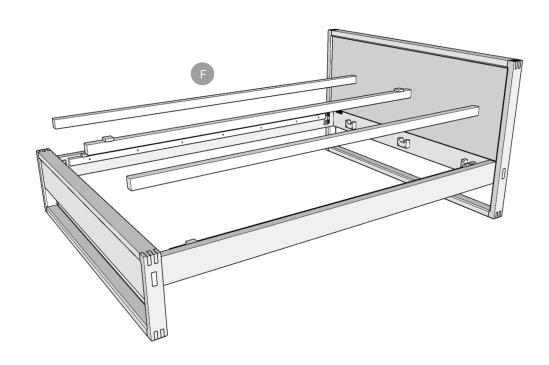

Step 4

Add the Mattress Holder. Add the G Pieces in the center hooks and the F Pieces in the side hooks.

**Step 5**Add mattress slats to complete the bed.

**Step 4**Add the Mattress Holder (Piece F).

**Step 5**Add mattress slats to complete the bed.

# Step 2

Frame Assembly. Screw the Right Side Frame with the Footboard. Repeat with the Left Side Frame.

**Step 3**Screw the Headboard with the previously joined pieces.

Step 4

Add the Mattress Holder (Piece F).