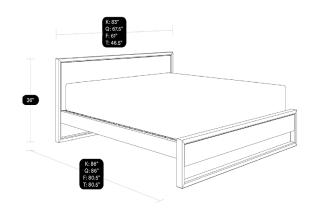

# Component inventory

| ID | Description                   | Qty | Image Ref |
|----|-------------------------------|-----|-----------|
| А  | Headboard                     | 1   |           |
| В  | Side Frame Right              | 1   |           |
| С  | Side Frame Left               | 1   |           |
| D  | Foodboart                     | 1   | 0 0 0 0 E |
| E  | Slatted Mattress              | 2   | <i></i>   |
| F  | Slatted Mattress<br>Holders A | 2   |           |
| G  | Slatted Mattress<br>Holders B | 2   |           |
| H  | Hex Nut                       | 8   |           |
|    | Flat Washer                   | 8   |           |

## Component inventory

| ID | Description                 | Qty | Image Ref |
|----|-----------------------------|-----|-----------|
| A  | Headboard                   | 1   | <u> </u>  |
| В  | Side Frame Right            | 1   |           |
| C  | Side Frame Left             | 1   |           |
| D  | Foodboart                   | 1   | U U U U   |
| E  | Slatted Mattress            | 1   |           |
| F  | Slatted Mattress<br>Holders | 3   |           |
| G  | Hex Nut                     | 8   |           |
| H  | Flat Washer                 | 8   |           |

## Component inventory

| ID | Description                 | Qty | Image Ref |
|----|-----------------------------|-----|-----------|
| A  | Headboard                   | 1   |           |
| В  | Side Frame Right            | 1   |           |
| C  | Side Frame Left             | 1   |           |
| D  | Foodboart                   | 1   |           |
| E  | Slatted Mattress            | 1   |           |
| F  | Slatted Mattress<br>Holders | 2   |           |
| G  | Hex Nut                     | 8   |           |
| H  | Flat Washer                 | 8   |           |