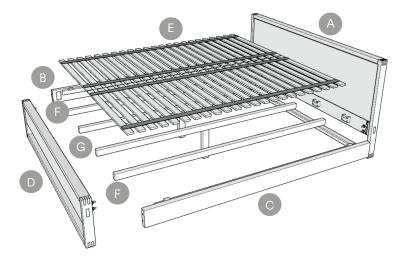

# Step 1

Lay out the pieces on the floor, in their corresponding order.

Step 2

Frame Assembly. Screw the Right Side Frame with the Footboard. Repeat with the Left Side Frame.

**Step 3**Screw the Headboard with the previously joined pieces.

Step 4

Add the Mattress Holder. Add the G Pieces in the center hooks and the F Pieces in the side hooks.

**Step 5**Add mattress slats to complete the bed.

### Step 1

Lay out the pieces on the floor, in their corresponding order.

Step 2

Frame Assembly. Screw the Right Side Frame with the Footboard. Repeat with the Left Side Frame.

**Step 3**Screw the Headboard with the previously joined pieces.

**Step 4**Add the Mattress Holder (Piece F).

**Step 5**Add mattress slats to complete the bed.

# Step 2

Frame Assembly. Screw the Right Side Frame with the Footboard. Repeat with the Left Side Frame.

**Step 3**Screw the Headboard with the previously joined pieces.

Step 4

Add the Mattress Holder (Piece F).

Step 5