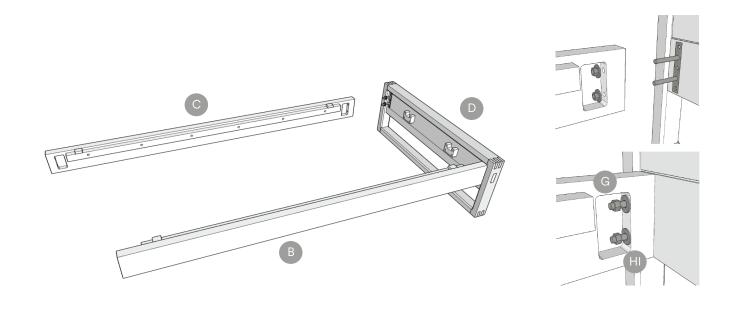

# Step 1

Lay out the pieces on the floor, in their corresponding order.

Step 2

Frame Assembly. Screw the Right Side Frame with the Footboard. Repeat with the Left Side Frame.

**Step 3**Screw the Headboard with the previously joined pieces.

### Step 1

Lay out the pieces on the floor, in their corresponding order.

Step 2

Frame Assembly. Screw the Right Side Frame with the Footboard. Repeat with the Left Side Frame.

**Step 3**Screw the Headboard with the previously joined pieces.

# Step 2

Frame Assembly. Screw the Right Side Frame with the Footboard. Repeat with the Left Side Frame.

**Step 3**Screw the Headboard with the previously joined pieces.

Step 4

Add the Mattress Holder (Piece F).