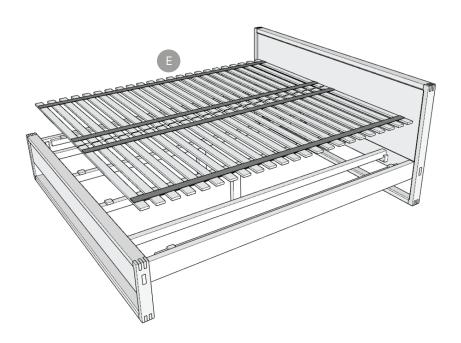

Step 4

Add the Mattress Holder. Add the G Pieces in the center hooks and the F Pieces in the side hooks.

**Step 5**Add mattress slats to complete the bed.