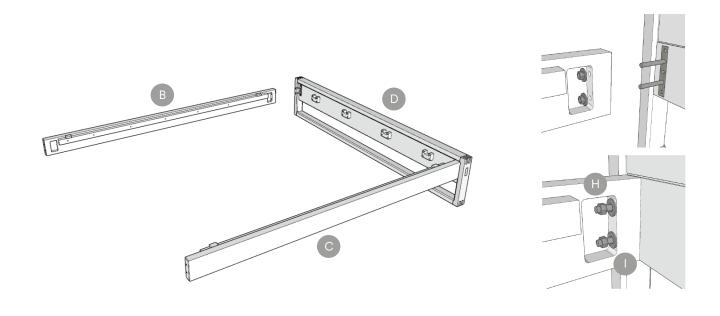

# Step 1

Lay out the pieces on the floor, in their corresponding order.

Step 2

Frame Assembly. Screw the Right Side Frame with the Footboard. Repeat with the Left Side Frame.

**Step 3**Screw the Headboard with the previously joined pieces.

### Step 1

Lay out the pieces on the floor, in their corresponding order.

Step 2

Frame Assembly. Screw the Right Side Frame with the Footboard. Repeat with the Left Side Frame.

**Step 3**Screw the Headboard with the previously joined pieces.

# Step 2

Frame Assembly. Screw the Right Side Frame with the Footboard. Repeat with the Left Side Frame.

**Step 3**Screw the Headboard with the previously joined pieces.

Step 4

Add the Mattress Holder (Piece F).