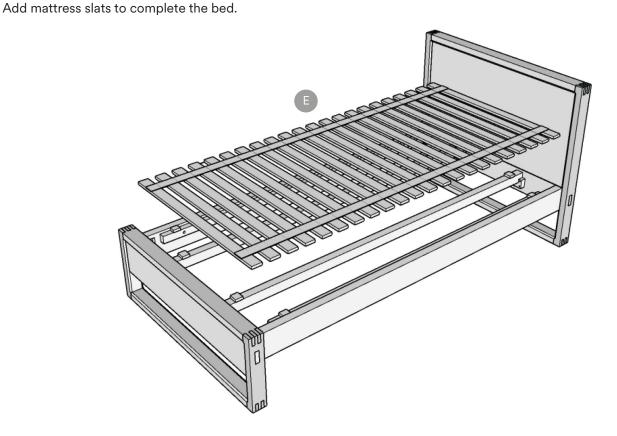

Step 4

Add the Mattress Holder. Add the G Pieces in the center hooks and the F Pieces in the side hooks.

**Step 5**Add mattress slats to complete the bed.