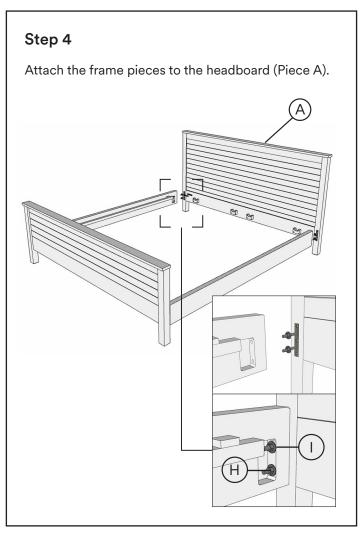

# Step 6 Lastly, add the slatted mattress in place (Piece E).

| ID | Description                   | Qty | Reference |
|----|-------------------------------|-----|-----------|
| A  | Headboard                     | 1   |           |
| B  | Side Frame Right              | 1   |           |
| ©  | Side Frame Left               | 1   |           |
| D  | Foodboart                     | 1   | N E       |
| E  | Slatted Mattress              | 2   |           |
| F  | Slatted Mattress<br>Holders A | 2   |           |
| G  | Hex Nut                       | 8   |           |
| H  | Flat Washer                   | 8   |           |