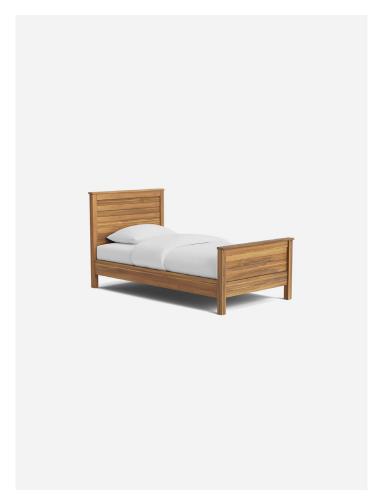

# masaya \* © ©

Thank you for supporting our mission to create a greener planet through reforestation. Before starting, please make sure all pieces listed in this manual are complete. And save this manual for for future reference.

When assembling, we recommend placing all wooden parts on a soft, clean and flat surface to avoid scratches and damange while assembling your brand new MasayaCo piece.

### Need any assistance?

Feel free to contact our Customer Service Team.

(615) 953 - 9373,

customerservice@masayacompany.com or using our chat on www.masayacompany.com

L 45 Min 2 people Wrench

| ID | Description                   | Qty | Reference |
|----|-------------------------------|-----|-----------|
| A  | Headboard                     | 1   | - 1 2 2 K |
| B  | Side Frame Right              | 1   |           |
| ©  | Side Frame Left               | 1   |           |
| D  | Foodboart                     | 1   |           |
| E  | Slatted Mattress              | 2   |           |
| F  | Slatted Mattress<br>Holders A | 2   |           |
| G  | Slatted Mattress<br>Holders B | 2   |           |
| H  | Hex Nut                       | 8   |           |
|    | Flat Washer                   | 8   |           |