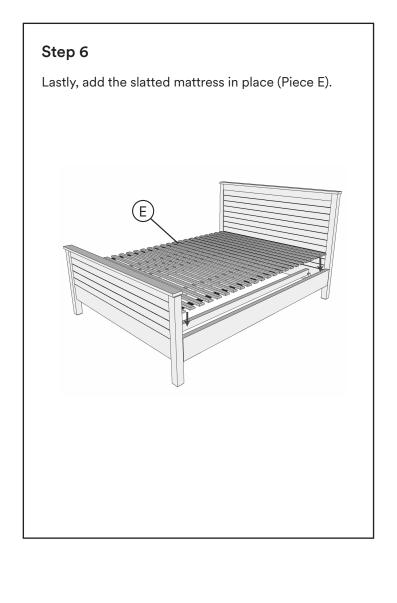

# Step 6 Lastly, add the slatted mattress in place (Piece E).

| ID | Description                   | Qty | Reference |
|----|-------------------------------|-----|-----------|
| A  | Headboard                     | 1   |           |
| B  | Side Frame Right              | 1   |           |
| ©  | Side Frame Left               | 1   |           |
| D  | Foodboart                     | 1   | N E       |
| E  | Slatted Mattress              | 2   |           |
| F  | Slatted Mattress<br>Holders A | 2   |           |
| G  | Hex Nut                       | 8   |           |
| H  | Flat Washer                   | 8   |           |