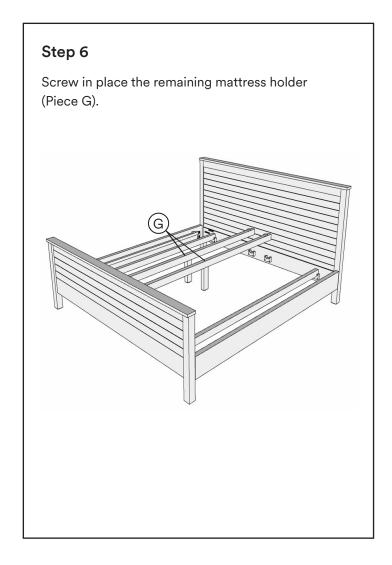

# Step 6 Lastly, add the slatted mattress in place (Piece E).

| ID | Description                   | Qty | Reference |
|----|-------------------------------|-----|-----------|
| A  | Headboard                     | 1   |           |
| B  | Side Frame Right              | 1   |           |
| ©  | Side Frame Left               | 1   |           |
| D  | Foodboart                     | 1   | N E       |
| E  | Slatted Mattress              | 2   |           |
| F  | Slatted Mattress<br>Holders A | 2   |           |
| G  | Hex Nut                       | 8   |           |
| H  | Flat Washer                   | 8   |           |