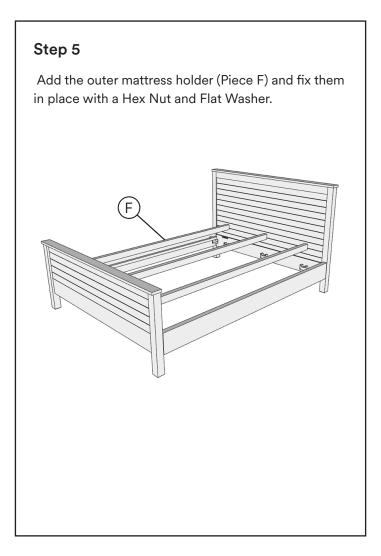

# Step 6 Lastly, add the slatted mattress in place (Piece E).

| ID | Description                   | Qty | Reference |
|----|-------------------------------|-----|-----------|
| A  | Headboard                     | 1   |           |
| B  | Side Frame Right              | 1   |           |
| ©  | Side Frame Left               | 1   |           |
| D  | Foodboart                     | 1   | N E       |
| E  | Slatted Mattress              | 2   |           |
| F  | Slatted Mattress<br>Holders A | 2   |           |
| G  | Hex Nut                       | 8   |           |
| H  | Flat Washer                   | 8   |           |