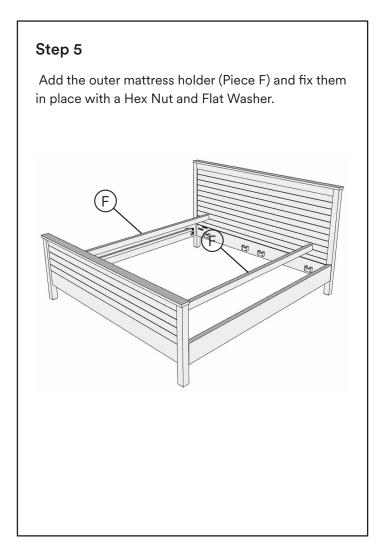

# Step 6 Lastly, add the slatted mattress in place (Piece E).

| ID | Description                   | Qty | Reference |
|----|-------------------------------|-----|-----------|
| A  | Headboard                     | 1   |           |
| B  | Side Frame Right              | 1   |           |
| ©  | Side Frame Left               | 1   |           |
| D  | Foodboart                     | 1   | N E       |
| E  | Slatted Mattress              | 2   |           |
| F  | Slatted Mattress<br>Holders A | 2   |           |
| G  | Hex Nut                       | 8   |           |
| H  | Flat Washer                   | 8   |           |