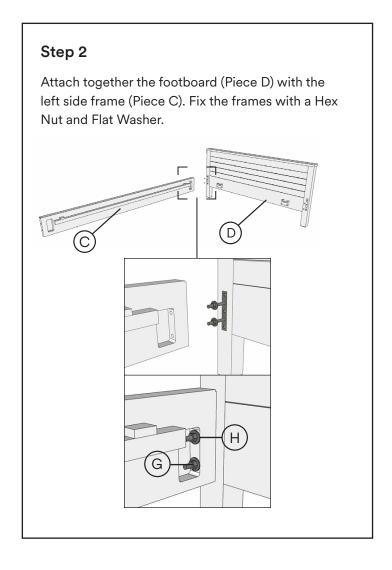

ttress              | 2   |           |
| F  | Slatted Mattress<br>Holders A | 2   |           |
| G  | Hex Nut                       | 8   |           |
| H  | Flat Washer                   | 8   | 0         |

Thank you for supporting our mission to create a greener planet through reforestation. Before starting, please make sure all pieces listed in this manual are complete. And save this manual for for future reference.

When assembling, we recommend placing all wooden parts on a soft, clean and flat surface to avoid scratches and damange while assembling your brand new MasayaCo piece.

### Need any assistance?

Feel free to contact our Customer Service Team.

(615) 953 - 9373,

customerservice@masayacompany.com or using our chat on www.masayacompany.com

(L) 45 Min

2 people Wrench











# Step 6 Lastly, add the slatted mattress in place (Piece E).



| ID | Description                   | Qty | Reference |
|----|-------------------------------|-----|-----------|
| A  | Headboard                     | 1   |           |
| B  | Side Frame Right              | 1   |           |
| ©  | Side Frame Left               | 1   |           |
| D  | Foodboart                     | 1   | N E       |
| E  | Slatted Mattress              | 2   |           |
| F  | Slatted Mattress<br>Holders A | 2   |           |
| G  | Hex Nut                       | 8   |           |
| H  | Flat Washer                   | 8   |           |

Thank you for supporting our mission to create a greener planet through reforestation. Before starting, please make sure all pieces listed in this manual ar