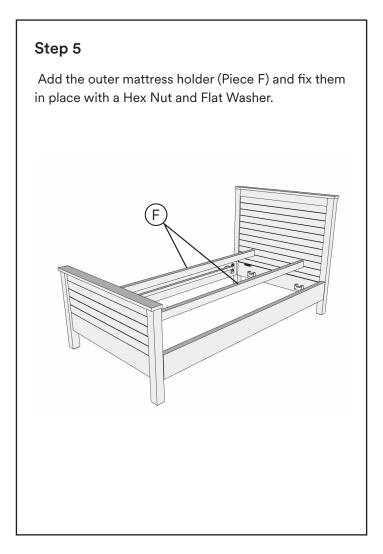

# Step 6 Lastly, add the slatted mattress in place (Piece E).

| ID | Description                   | Qty | Reference |
|----|-------------------------------|-----|-----------|
| A  | Headboard                     | 1   |           |
| B  | Side Frame Right              | 1   |           |
| ©  | Side Frame Left               | 1   |           |
| D  | Foodboart                     | 1   | N E       |
| E  | Slatted Mattress              | 2   |           |
| F  | Slatted Mattress<br>Holders A | 2   |           |
| G  | Hex Nut                       | 8   |           |
| H  | Flat Washer                   | 8   |           |