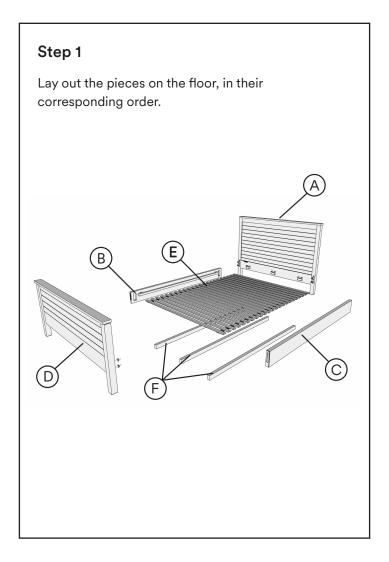

# masaya \* © ©

Thank you for supporting our mission to create a greener planet through reforestation. Before starting, please make sure all pieces listed in this manual are complete. And save this manual for for future reference.

When assembling, we recommend placing all wooden parts on a soft, clean and flat surface to avoid scratches and damange while assembling your brand new MasayaCo piece.

### Need any assistance?

Feel free to contact our Customer Service Team.

(615) 953 - 9373,

customerservice@masayacompany.com or using our chat on www.masayacompany.com

L 45 Min 2 people Wrench

| ID | Description                   | Qty | Reference |
|----|-------------------------------|-----|-----------|
| A  | Headboard                     | 1   | - 1 2 2 K |
| B  | Side Frame Right              | 1   |           |
| ©  | Side Frame Left               | 1   |           |
| D  | Foodboart                     | 1   |           |
| E  | Slatted Mattress              | 2   |           |
| F  | Slatted Mattress<br>Holders A | 2   |           |
| G  | Slatted Mattress<br>Holders B | 2   |           |
| H  | Hex Nut                       | 8   |           |
|    | Flat Washer                   | 8   |           |