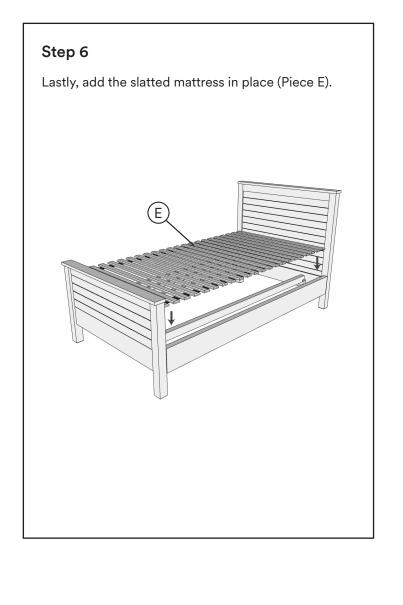

# Step 6 Lastly, add the slatted mattress in place (Piece E).

| ID | Description                   | Qty | Reference |
|----|-------------------------------|-----|-----------|
| A  | Headboard                     | 1   |           |
| B  | Side Frame Right              | 1   |           |
| ©  | Side Frame Left               | 1   |           |
| D  | Foodboart                     | 1   | N E       |
| E  | Slatted Mattress              | 2   |           |
| F  | Slatted Mattress<br>Holders A | 2   |           |
| G  | Hex Nut                       | 8   |           |
| H  | Flat Washer                   | 8   |           |