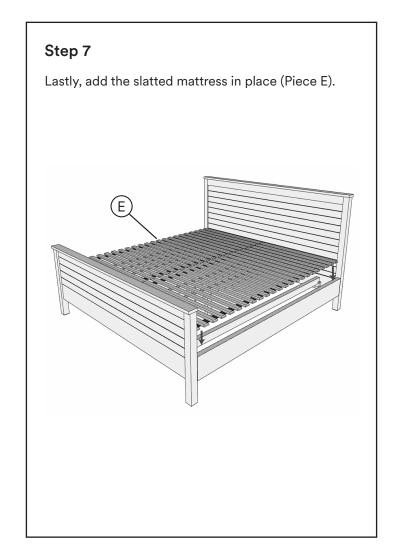

# Step 6 Lastly, add the slatted mattress in place (Piece E).

| ID | Description                   | Qty | Reference |
|----|-------------------------------|-----|-----------|
| A  | Headboard                     | 1   |           |
| B  | Side Frame Right              | 1   |           |
| ©  | Side Frame Left               | 1   |           |
| D  | Foodboart                     | 1   | N E       |
| E  | Slatted Mattress              | 2   |           |
| F  | Slatted Mattress<br>Holders A | 2   |           |
| G  | Hex Nut                       | 8   |           |
| H  | Flat Washer                   | 8   |           |