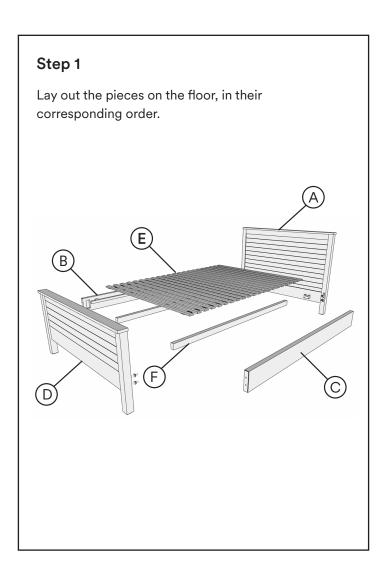

### Need any assistance?

Feel free to contact our Customer Service Team.

(615) 953 - 9373,

customerservice@masayacompany.com or using our chat on www.masayacompany.com

L 45 Min 2 people Wrench

| ID | Description                   | Qty | Reference |
|----|-------------------------------|-----|-----------|
| A  | Headboard                     | 1   | - 1 2 2 K |
| B  | Side Frame Right              | 1   |           |
| ©  | Side Frame Left               | 1   |           |
| D  | Foodboart                     | 1   |           |
| E  | Slatted Mattress              | 2   |           |
| F  | Slatted Mattress<br>Holders A | 2   |           |
| G  | Slatted Mattress<br>Holders B | 2   |           |
| H  | Hex Nut                       | 8   |           |
|    | Flat Washer                   | 8   |           |

## Need any assistance?

Feel free to contact our Customer Service Team.

(615) 953 - 9373,

customerservice@masayacompany.com or using our chat on www.masayacompany.com

L 45 Min 2 people Wrench

| ID | Description                   | Qty | Reference  |
|----|-------------------------------|-----|------------|
| A  | Headboard                     | 1   | 2 2 2      |
| В  | Side Frame Right              | 1   |            |
| ©  | Side Frame Left               | 1   |            |
| D  | Foodboart                     | 1   | ני ני ט וּ |
| E  | Slatted Mattress              | 1   |            |
| F  | Slatted Mattress<br>Holders A | 3   |            |
| G  | Hex Nut                       | 8   |            |
| H  | Flat Washer                   | 8   |            |

# masaya \* © ©

| ID | Description                   | Qty | Reference |
|----|-------------------------------|-----|-----------|
|    |                               | ,   |           |
| A  | Headboard                     | 1   | S S       |
| В  | Side Frame Right              | 1   |           |
| 0  | Side Frame Left               | 1   |           |
| D  | Foodboart                     | 1   | 20 E      |
| E  | Slatted Mattress              | 2   |           |
| F  | Slatted Mattress<br>Holders A | 2   |           |
| G  | Hex Nut                       | 8   |           |
| H  | Flat Washer                   | 8   | 0         |