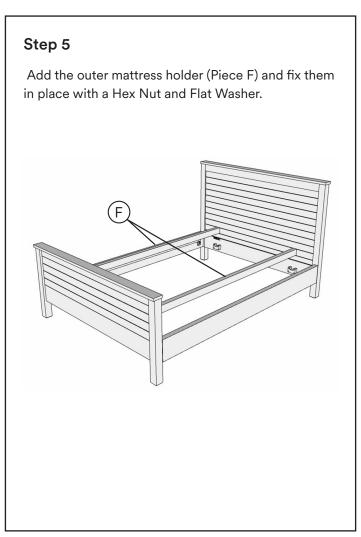

| 2   |           |
| F  | Slatted Mattress<br>Holders A | 2   |           |
| G  | Hex Nut                       | 8   |           |
| H  | Flat Washer                   | 8   | 0         |

Thank you for supporting our mission to create a greener planet through reforestation. Before starting, please make sure all pieces listed in this manual are complete. And save this manual for for future reference.

When assembling, we recommend placing all wooden parts on a soft, clean and flat surface to avoid scratches and damange while assembling your brand new MasayaCo piece.

### Need any assistance?

Feel free to contact our Customer Service Team.

(615) 953 - 9373,

customerservice@masayacompany.com or using our chat on www.masayacompany.com

(L) 45 Min

2 people Wrench











# Step 6 Lastly, add the slatted mattress in place (Piece E).



| ID | Description                   | Qty | Reference |
|----|-------------------------------|-----|-----------|
| A  | Headboard                     | 1   |           |
| B  | Side Frame Right              | 1   |           |
| ©  | Side Frame Left               | 1   |           |
| D  | Foodboart                     | 1   | N E       |
| E  | Slatted Mattress              | 2   |           |
| F  | Slatted Mattress<br>Holders A | 2   |           |
| G  | Hex Nut                       | 8   |           |
| H  | Flat Washer                   | 8   |           |

Thank you for supporting our mission to create a greener planet through reforestation. Before starting, please make sure all pieces listed in this manual are comp