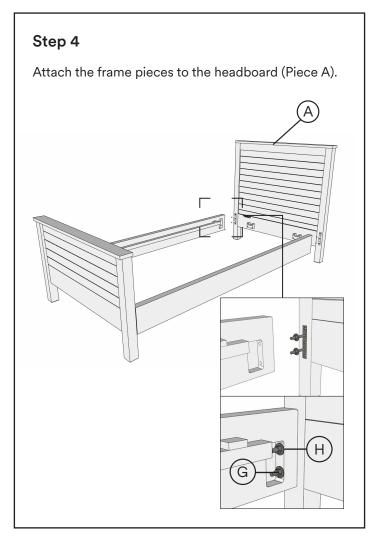

# Step 6 Lastly, add the slatted mattress in place (Piece E).

| ID | Description                   | Qty | Reference |
|----|-------------------------------|-----|-----------|
| A  | Headboard                     | 1   |           |
| B  | Side Frame Right              | 1   |           |
| ©  | Side Frame Left               | 1   |           |
| D  | Foodboart                     | 1   | N E       |
| E  | Slatted Mattress              | 2   |           |
| F  | Slatted Mattress<br>Holders A | 2   |           |
| G  | Hex Nut                       | 8   |           |
| H  | Flat Washer                   | 8   |           |