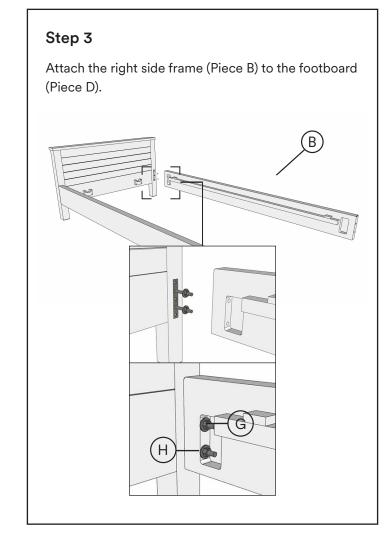

### Need any assistance?

Feel free to contact our Customer Service Team.

(615) 953 - 9373,

customerservice@masayacompany.com or using our chat on www.masayacompany.com

L 45 Min 2 people Wrench

| ID | Description                   | Qty | Reference |
|----|-------------------------------|-----|-----------|
| A  | Headboard                     | 1   | - 1 2 2 K |
| B  | Side Frame Right              | 1   |           |
| ©  | Side Frame Left               | 1   |           |
| D  | Foodboart                     | 1   |           |
| E  | Slatted Mattress              | 2   |           |
| F  | Slatted Mattress<br>Holders A | 2   |           |
| G  | Slatted Mattress<br>Holders B | 2   |           |
| H  | Hex Nut                       | 8   |           |
|    | Flat Washer                   | 8   |           |