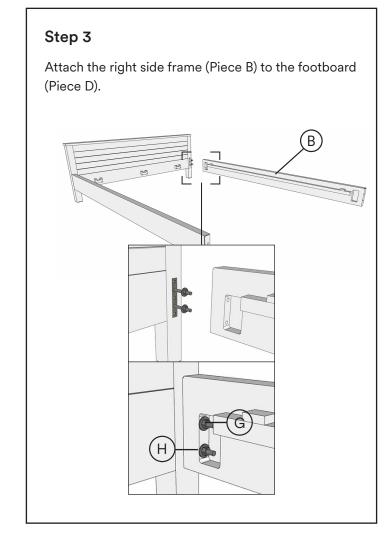

# masaya \* © ©

| ID | Description                   | Qty | Reference |
|----|-------------------------------|-----|-----------|
|    |                               | ,   |           |
| A  | Headboard                     | 1   | S S       |
| В  | Side Frame Right              | 1   |           |
| 0  | Side Frame Left               | 1   |           |
| D  | Foodboart                     | 1   | 20 E      |
| E  | Slatted Mattress              | 2   |           |
| F  | Slatted Mattress<br>Holders A | 2   |           |
| G  | Hex Nut                       | 8   |           |
| H  | Flat Washer                   | 8   | 0         |