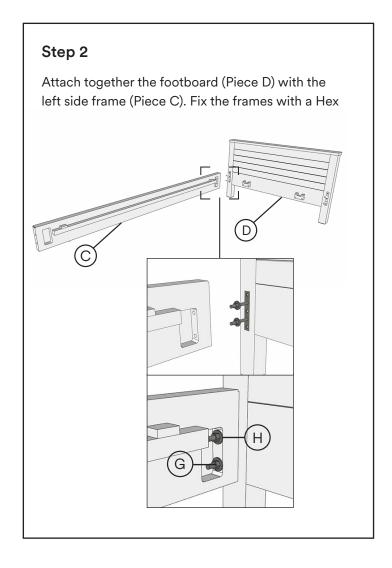

### Need any assistance?

Feel free to contact our Customer Service Team.

(615) 953 - 9373,

customerservice@masayacompany.com or using our chat on www.masayacompany.com

L 45 Min 2 people Wrench

| ID | Description                   | Qty | Reference |
|----|-------------------------------|-----|-----------|
| A  | Headboard                     | 1   | - 1 2 2 K |
| B  | Side Frame Right              | 1   |           |
| ©  | Side Frame Left               | 1   |           |
| D  | Foodboart                     | 1   |           |
| E  | Slatted Mattress              | 2   |           |
| F  | Slatted Mattress<br>Holders A | 2   |           |
| G  | Slatted Mattress<br>Holders B | 2   |           |
| H  | Hex Nut                       | 8   |           |
|    | Flat Washer                   | 8   |           |