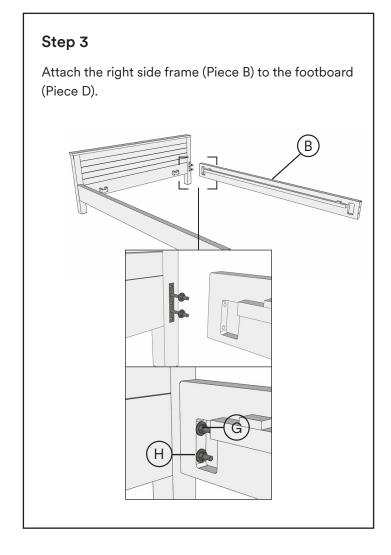

ress              | 2   |           |
| F  | Slatted Mattress<br>Holders A | 2   |           |
| G  | Hex Nut                       | 8   |           |
| H  | Flat Washer                   | 8   | 0         |

Thank you for supporting our mission to create a greener planet through reforestation. Before starting, please make sure all pieces listed in this manual are complete. And save this manual for for future reference.

When assembling, we recommend placing all wooden parts on a soft, clean and flat surface to avoid scratches and damange while assembling your brand new MasayaCo piece.

### Need any assistance?

Feel free to contact our Customer Service Team.

(615) 953 - 9373,

customerservice@masayacompany.com or using our chat on www.masayacompany.com

(L) 45 Min

2 people Wrench











# Step 6 Lastly, add the slatted mattress in place (Piece E).



| ID | Description                   | Qty | Reference |
|----|-------------------------------|-----|-----------|
| A  | Headboard                     | 1   |           |
| B  | Side Frame Right              | 1   |           |
| ©  | Side Frame Left               | 1   |           |
| D  | Foodboart                     | 1   | N E       |
| E  | Slatted Mattress              | 2   |           |
| F  | Slatted Mattress<br>Holders A | 2   |           |
| G  | Hex Nut                       | 8   |           |
| H  | Flat Washer                   | 8   |           |

Thank you for supporting our mission to create a greener planet through reforestation. Before starting, please make sure all pieces listed in this manual are