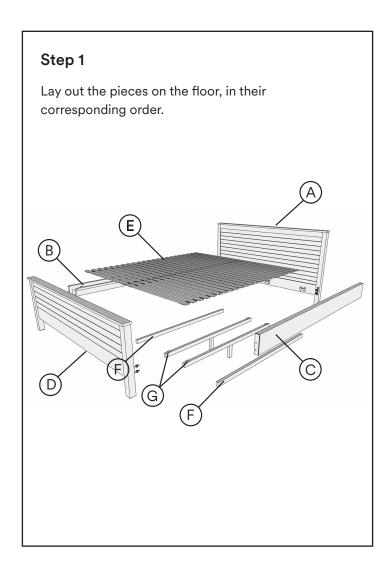

# masaya \* © ©

Thank you for supporting our mission to create a greener planet through reforestation. Before starting, please make sure all pieces listed in this manual are complete. And save this manual for for future reference.

When assembling, we recommend placing all wooden parts on a soft, clean and flat surface to avoid scratches and damange while assembling your brand new MasayaCo piece.

### Need any assistance?

Feel free to contact our Customer Service Team.

(615) 953 - 9373,

customerservice@masayacompany.com or using our chat on www.masayacompany.com

L 45 Min 2 people Wrench

| ID | Description                   | Qty | Reference |
|----|-------------------------------|-----|-----------|
| A  | Headboard                     | 1   | - 1 2 2 K |
| B  | Side Frame Right              | 1   |           |
| ©  | Side Frame Left               | 1   |           |
| D  | Foodboart                     | 1   |           |
| E  | Slatted Mattress              | 2   |           |
| F  | Slatted Mattress<br>Holders A | 2   |           |
| G  | Slatted Mattress<br>Holders B | 2   |           |
| H  | Hex Nut                       | 8   |           |
|    | Flat Washer                   | 8   |           |