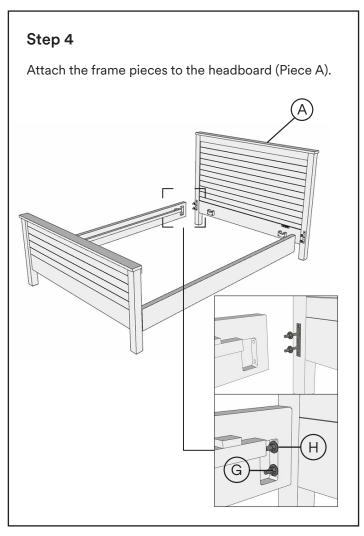

ss              | 2   |           |
| F  | Slatted Mattress<br>Holders A | 2   |           |
| G  | Hex Nut                       | 8   |           |
| H  | Flat Washer                   | 8   | 0         |

Thank you for supporting our mission to create a greener planet through reforestation. Before starting, please make sure all pieces listed in this manual are complete. And save this manual for for future reference.

When assembling, we recommend placing all wooden parts on a soft, clean and flat surface to avoid scratches and damange while assembling your brand new MasayaCo piece.

### Need any assistance?

Feel free to contact our Customer Service Team.

(615) 953 - 9373,

customerservice@masayacompany.com or using our chat on www.masayacompany.com

(L) 45 Min

2 people Wrench











# Step 6 Lastly, add the slatted mattress in place (Piece E).



| ID | Description                   | Qty | Reference |
|----|-------------------------------|-----|-----------|
| A  | Headboard                     | 1   |           |
| B  | Side Frame Right              | 1   |           |
| ©  | Side Frame Left               | 1   |           |
| D  | Foodboart                     | 1   | N E       |
| E  | Slatted Mattress              | 2   |           |
| F  | Slatted Mattress<br>Holders A | 2   |           |
| G  | Hex Nut                       | 8   |           |
| H  | Flat Washer                   | 8   |           |

Thank you for supporting our mission to create a greener planet through reforestation. Before starting, please make sure all pieces listed in this manual are co