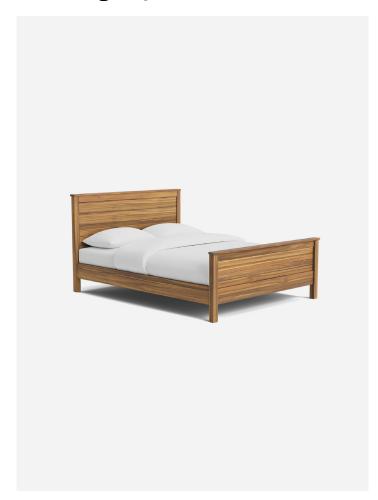

ervice Team.

(615) 953 - 9373,

customerservice@masayacompany.com or using our chat on www.masayacompany.com

L 45 Min 2 people Wrench





| ID | Description                   | Qty | Reference |
|----|-------------------------------|-----|-----------|
| A  | Headboard                     | 1   | - 1 2 2 K |
| B  | Side Frame Right              | 1   |           |
| ©  | Side Frame Left               | 1   |           |
| D  | Foodboart                     | 1   |           |
| E  | Slatted Mattress              | 2   |           |
| F  | Slatted Mattress<br>Holders A | 2   |           |
| G  | Slatted Mattress<br>Holders B | 2   |           |
| H  | Hex Nut                       | 8   |           |
|    | Flat Washer                   | 8   |           |















# masaya \* © ©



Thank you for supporting our mission to create a greener planet through reforestation. Before starting, please make sure all pieces listed in this manual are complete. And save this manual for for future reference.

When assembling, we recommend placing all wooden parts on a soft, clean and flat surface to avoid scratches and damange while assembling your brand new MasayaCo piece.

## Need any assistance?

Feel free to contact our Customer Service Team.

(615) 953 - 9373,

customerservice@masayacompany.com or using our chat on www.masayacompany.com



L 45 Min 2 people Wrench



| ID | Description                   | Qty | Reference  |
|----|-------------------------------|-----|------------|
| A  | Headboard                     | 1   | 2 2 2      |
| В  | Side Frame Right              |