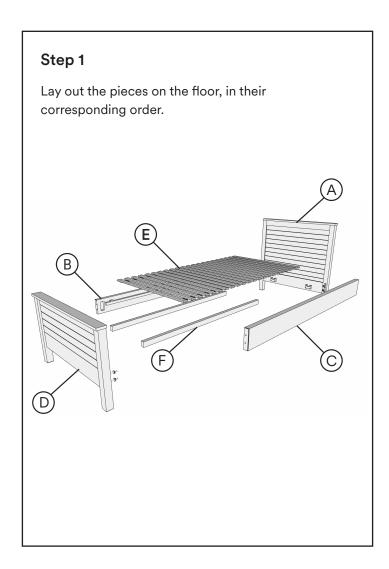

### Need any assistance?

Feel free to contact our Customer Service Team.

(615) 953 - 9373,

customerservice@masayacompany.com or using our chat on www.masayacompany.com

L 45 Min 2 people Wrench

| ID | Description                   | Qty | Reference |
|----|-------------------------------|-----|-----------|
| A  | Headboard                     | 1   | - 1 2 2 K |
| B  | Side Frame Right              | 1   |           |
| ©  | Side Frame Left               | 1   |           |
| D  | Foodboart                     | 1   |           |
| E  | Slatted Mattress              | 2   |           |
| F  | Slatted Mattress<br>Holders A | 2   |           |
| G  | Slatted Mattress<br>Holders B | 2   |           |
| H  | Hex Nut                       | 8   |           |
|    | Flat Washer                   | 8   |           |