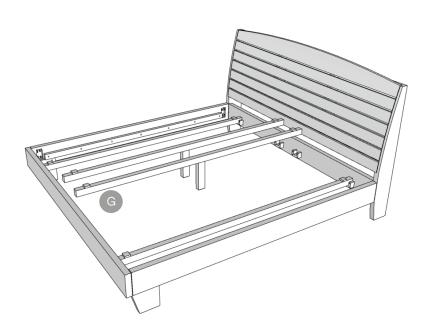

**Step 5**Add the outer mattress holder (Piece F) and fix them in place with a Hex Nut and Flat Washer.

Step 6

Screw in place the remaining mattress holder (Piece G).

Step 7

Lastly, add the slatted mattress in place (Piece E).