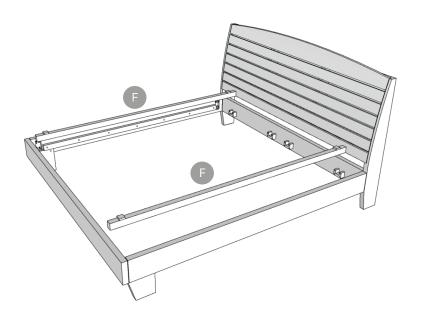

**Step 5**Add the outer mattress holder (Piece F) and fix them in place with a Hex Nut and Flat Washer.

Step 6

Screw in place the remaining mattress holder (Piece G).

Step 7

Lastly, add the slatted mattress in place (Piece E).