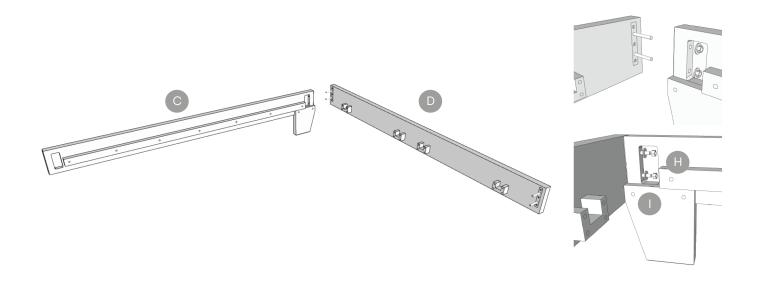

## Step 2

Attach together the footboard (Piece D) with the left side frame (Piece C). Fix the frames with a Hex Nut and Flat Washer.

**Step 3**Attach the right side frame (Piece B) to the footboard.

**Step 4**Attach the frame pieces to the headboard (Piece A).