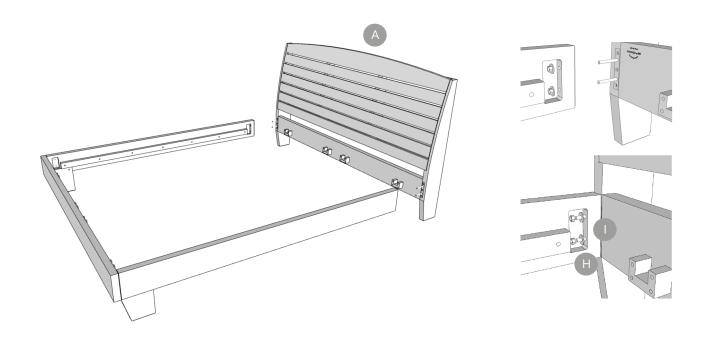

## Step 2

Attach together the footboard (Piece D) with the left side frame (Piece C). Fix the frames with a Hex Nut and Flat Washer.

**Step 3**Attach the right side frame (Piece B) to the footboard.

**Step 4**Attach the frame pieces to the headboard (Piece A).

**Step 5**Add the outer mattress holder (Piece F) and fix them in place with a Hex Nut and Flat Washer.

Step 6

Screw in place the remaining mattress holder (Piece G).

Step 7

Lastly, add the slatted mattress in place (Piece E).