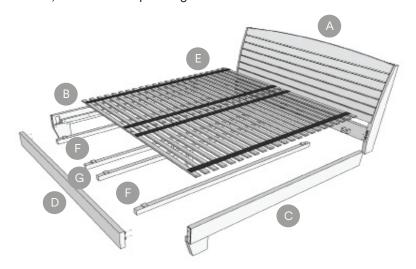

## Component inventory

| ID | Description                   | Qty | Image Ref            |
|----|-------------------------------|-----|----------------------|
| A  | Headboard                     | 1   | N M M                |
| В  | Side Frame Right              | 1   |                      |
| C  | Side Frame Left               | 1   | [r_ · · · · · · · 0] |
| D  | Foodboart                     | 1   | 8 55 M M M M 8       |
| E  | Slatted Mattress              | 2   |                      |
| F  | Slatted Mattress<br>Holders A | 2   |                      |
| G  | Slatted Mattress<br>Holders B | 2   |                      |
| H  | Hex Nut                       | 8   |                      |
|    | Flat Washer                   | 8   |                      |

## Step 1

Lay out the pieces on the floor, in their corresponding order.