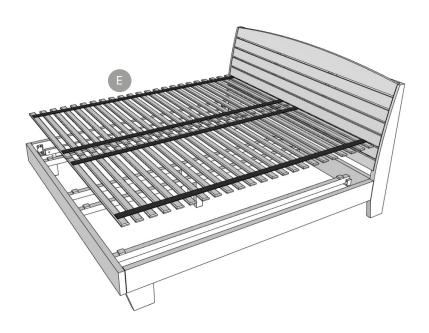

**Step 5**Add the outer mattress holder (Piece F) and fix them in place with a Hex Nut and Flat Washer.

Step 6

Screw in place the remaining mattress holder (Piece G).

Step 7

Lastly, add the slatted mattress in place (Piece E).