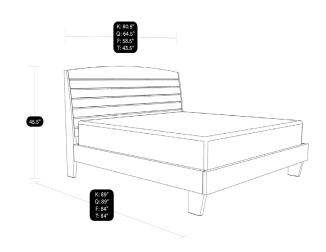

at www.masayacompany.com

## Component inventory

| ID | Description                   | Qty | Image Ref            |
|----|-------------------------------|-----|----------------------|
| A  | Headboard                     | 1   | N M M                |
| В  | Side Frame Right              | 1   |                      |
| C  | Side Frame Left               | 1   | [r_ · · · · · · · 0] |
| D  | Foodboart                     | 1   | 8 55 M M M M 8       |
| E  | Slatted Mattress              | 2   |                      |
| F  | Slatted Mattress<br>Holders A | 2   |                      |
| G  | Slatted Mattress<br>Holders B | 2   |                      |
| H  | Hex Nut                       | 8   |                      |
|    | Flat Washer                   | 8   |                      |











iaia vvi

## Step 1

Lay out the pieces on the floor, in their corresponding order.





## Step 2

Attach together the footboard (Piece D) with the left side frame (Piece C). Fix the frames with a Hex Nut and Flat Washer.



**Step 3**Attach the right side frame (Piece B) to the footboard.



**Step 4**Attach the frame pieces to the headboard (Piece A).



**Step 5**Add the outer mattress holder (Piece F) and fix them in place with a Hex Nut and Flat Washer.



Step 6

Screw in place the remaining mattress holder (Piece G).



Step 7

Lastly, add the slatted mattress in place (Piece E).