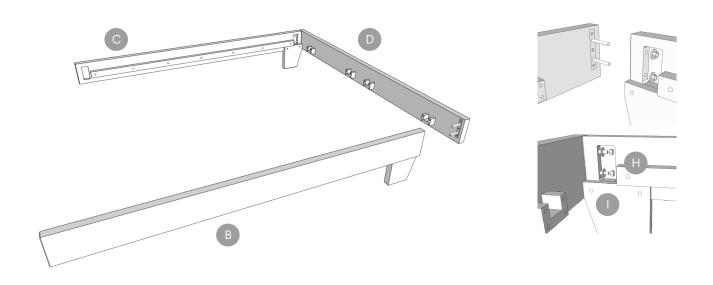

## Step 2

Attach together the footboard (Piece D) with the left side frame (Piece C). Fix the frames with a Hex Nut and Flat Washer.

**Step 3**Attach the right side frame (Piece B) to the footboard.

**Step 4**Attach the frame pieces to the headboard (Piece A).