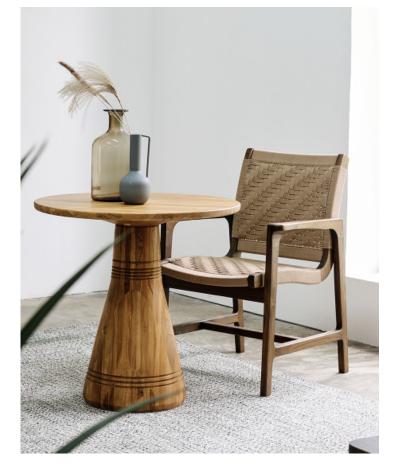

## **Masaya \*** CO Amador Dining Chair with Armrest

The Amador Dining Chair features a curved design, making it excellent for conversations over long meals. Make your dining room stand out with a woven pattern of your choice.

Our Solid Manila color palette is the ideal choice for all things colorful, handmade, and modern. Choose from a wide variety of vibrant colors to add a unique touch to your living space.

| Dimensions      | 25"       | 25"                   | 35.5" | Intended for | Indoor or covered areas                |
|-----------------|-----------|-----------------------|-------|--------------|----------------------------------------|
| Shipping Dims   | 30"       | 28"                   | 38"   | Materials    | 100% polyester manila. 100% solid wood |
| Shipping Weight | 30.8 lb   | 14 kg                 |       | Color        | Khaki Manila                           |
| Volume          | 0.39 m³   | 13.78 ft <sup>3</sup> |       | <br>Weave    | #6 - Basket                            |
| Assembly        | Not requi | red                   |       |              |                                        |