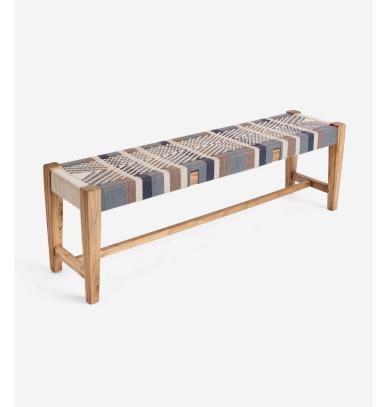

The Santa Cruz Bench is a versatile bench that can be used in the bedroom, dining room, or as an accent piece anywhere in your home. Handcrafted from sustainably sourced wood and featuring a handwoven seat, this wooden bench is available in a variety of solid colors, patterns, and leather options.

The soft, neutral hues that are handwoven into the geometry of the Serena Pattern bring comfort and serenity to any space.

| Dimensions      | 59"      | 14"      | 18" | Intended for | Indoor or covered areas                     |
|-----------------|----------|----------|-----|--------------|---------------------------------------------|
| Shipping Dims   | 63"      | 19"      | 21" | Materials    | 100% polyester manila. 100% solid wood      |
| Shipping Weight | 39.6 lb  | 18 kg    |     | Pattern      | Serena Pattern                              |
| Volume          | 0.41 m³  | 14.47 ft | 3   | Color        | Light Grey, Naturaline, Khaki, and Charcoal |
| Assembly        | Not requ | uired    |     | Weave        | #10 - V Braid                               |