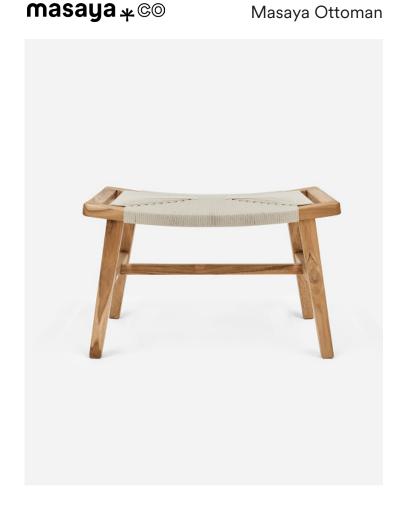

A perfect complement to your chairs, sofas, and rocking chairs. The Masaya Ottoman is a stylish piece of furniture that can act as a footrest, stool, or extra seating space. It features a handwoven seat and is available in a variety of sustainably sourced hardwoods.