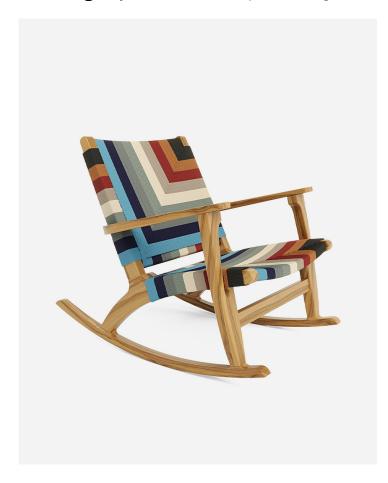

The Masaya Rocking Chair is a midcentury modern, solid wood rocker, handcrafted from sustainably sourced wood and handwoven by local artisans. This rocking chair is ideal for indoor spaces, covered porches, favorite reading spots, or as an accent chair adding a pop of color to any area.

Our Vaqueano Pattern features a handwoven geometric design in a bright color palette. Our unique designs make for beautiful statement pieces well suited for any space in your home.

| Dimensions      | 28.5"    |          | 37.5"                 |    | 31.5"                                       |
|-----------------|----------|----------|-----------------------|----|---------------------------------------------|
|                 | 47"      |          | 70"                   | _  | 7.5"                                        |
| Shipping Dims   | 43"      | <u> </u> | 32"                   |    | 35"<br>———————————————————————————————————— |
| Shipping Weight | 48.4 lb  |          | 22 kg                 |    |                                             |
| Volume          | 0.77 m³  | 1        | 27.19 ft <sup>3</sup> |    |                                             |
| Assembly        | Not requ | ire      | d                     |    |                                             |
| Intended for    | Indoor o | cc       | overed are            | as |                                             |