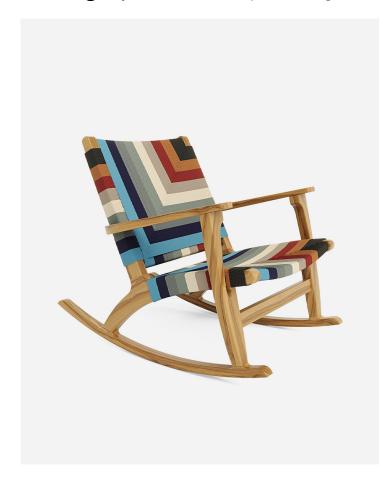

The Masaya Rocking Chair is a midcentury modern, solid wood rocker, handcrafted from sustainably sourced wood and handwoven by local artisans. This rocking chair is ideal for indoor spaces, covered porches, favorite reading spots, or as an accent chair adding a pop of color to any area.

Our Vaqueano Pattern features a handwoven geometric design in a bright color palette. Our unique designs make for beautiful statement pieces well suited for any space in your home.

| Dimensions      | 28.5"         |          | 37.5"                |          | 31.5" |
|-----------------|---------------|----------|----------------------|----------|-------|
|                 | <b>7</b> 4 22 |          | 4 7 22               |          | 7.42  |
| Shipping Dims   | 34"           | <u> </u> | 43"                  | <u> </u> | 34"   |
| Shipping Weight | 53 lb         |          | 24 kg                |          |       |
| Volume          | 0.02 m³       |          | 0.77 ft <sup>3</sup> |          |       |
| Assembly        | Not requ      | ire      | d                    |          |       |
| Intended for    | Indoor o      | r co     | overed are           | as       |       |

| Materials | 100% polyester manila. 100% solid wood        |  |  |  |  |
|-----------|-----------------------------------------------|--|--|--|--|
| Pattern   | Vaqueano Pattern                              |  |  |  |  |
|           | Black, Rust, Burgundy, Khaki, Naturaline, Ba- |  |  |  |  |
| Color     | sil, Light Grey, Navy Blue, and Blue 5        |  |  |  |  |
| Weave     | #4 - L Braid                                  |  |  |  |  |