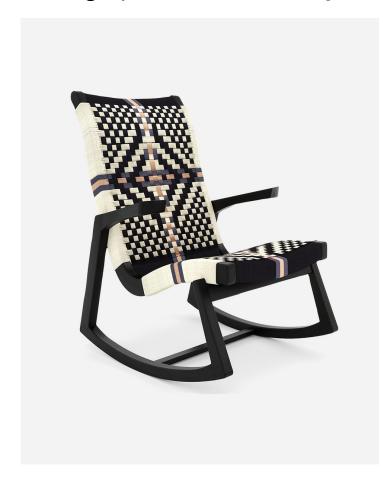

Function meets art in our Amador Rocking Chair. This handcrafted rocking chair features midcentury modern elements and is crafted from sustainably sourced teak. Its curved design is perfect for relaxing while its handwoven pattern adds tasteful color to any room.

Our Colonial pattern is inspired by the ornate tile work of Spanish Colonial architecture found throughout Nicaragua. Its black and white juxtaposition is ideal for those wanting a monochromatic look without sacrificing intricate details. This handwoven pattern is perfect for those seeking a timeless design.

| Intended for | Indoor or covered areas                |  |  |  |  |
|--------------|----------------------------------------|--|--|--|--|
| Materials    | 100% polyester manila. 100% solid wood |  |  |  |  |
| Pattern      | Colonial Pattern                       |  |  |  |  |
| Color        | Black, Naturaline, Charcoal, and Khaki |  |  |  |  |
| Weave        | #7 - Rhombus                           |  |  |  |  |