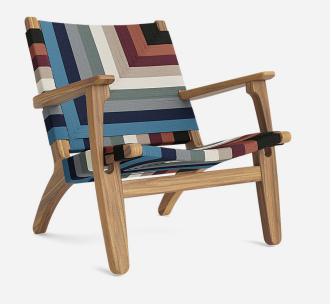

## masaya<sub>\*</sub>©©

The Masaya Armchair features a solid wood frame, handwoven seat and backrest, and sturdy yet comfortable armrests. Handcrafted from sustainably sourced wood and handwoven by local artisans, the Masaya Armchair is heirloom quality furniture that will stand the test of time.

Our Vaqueano Pattern features a handwoven geometric design in a bright color palette. Our unique designs make for beautiful statement pieces well suited for any space in your home.

| Dimensions      | 28.5"                   |  | 30"      |  | 31" |  | Mate  |
|-----------------|-------------------------|--|----------|--|-----|--|-------|
| Shipping Dims   | 33"                     |  | 34"      |  | 34" |  | Patte |
| Shipping Weight | 46.2 lb                 |  | 21 kg    |  |     |  |       |
| Volume          | 0.02 m³                 |  | 0.88 ft³ |  |     |  | Colc  |
| Assembly        | Not required            |  |          |  |     |  | Wea   |
| Intended for    | Indoor or covered areas |  |          |  |     |  |       |

| Materials | 100% polyester manila. 100% solid wood        |  |  |  |  |  |
|-----------|-----------------------------------------------|--|--|--|--|--|
| Pattern   | Vaqueano Pattern                              |  |  |  |  |  |
|           |                                               |  |  |  |  |  |
|           | Black, Rust, Burgundy, Khaki, Naturaline, Ba- |  |  |  |  |  |
| Color     | sil, Light Grey, Navy Blue, and Blue 5        |  |  |  |  |  |
| Weave     | #4 - L Braid                                  |  |  |  |  |  |