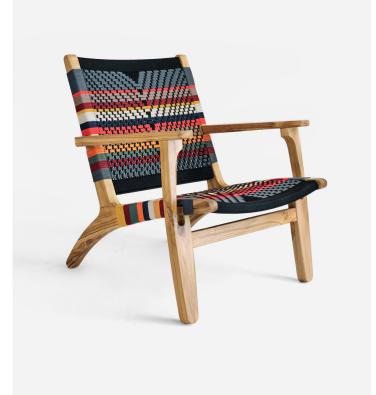

## masaya<sub>\*</sub>©©

The Masaya Armchair features a solid wood frame, handwoven seat and backrest, and sturdy yet comfortable armrests. Handcrafted from sustainably sourced wood and handwoven by local artisans, the Masaya Armchair is heirloom quality furniture that will stand the test of time.

Our unique, handwoven San Geronimo Pattern is inspired by the traditional festivities for the patron saint of the town of Masaya. The vivid colors in this pattern bring the rich and joyful Nicaraguan culture into the comfort of your home.

| Materials | 100% polyester manila. 100% solid wood        |  |  |  |  |  |
|-----------|-----------------------------------------------|--|--|--|--|--|
|           |                                               |  |  |  |  |  |
| Pattern   | San Geronimo Pattern                          |  |  |  |  |  |
|           |                                               |  |  |  |  |  |
|           | Black, Charcoal, Burgundy, Naturaline, Basil, |  |  |  |  |  |
|           | Caramel, Khaki, Navy Blue, Ruby, Tan, Sun-    |  |  |  |  |  |
| Color     | set, and Topaz Gold                           |  |  |  |  |  |
| Weave     | #10 - V Braid                                 |  |  |  |  |  |
|           |                                               |  |  |  |  |  |