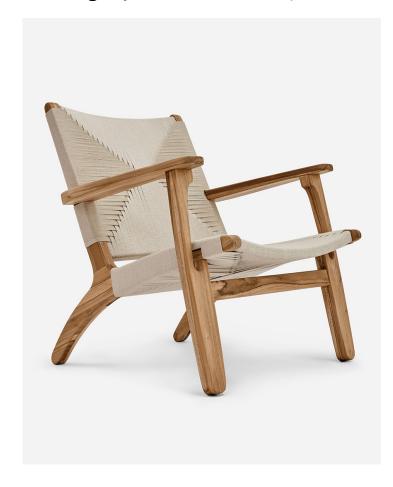

The Masaya Armchair features a solid wood frame, handwoven seat and backrest, and sturdy yet comfortable armrests. Handcrafted from sustainably sourced wood and handwoven by local artisans, the Masaya Armchair is heirloom quality furniture that will stand the test of time.