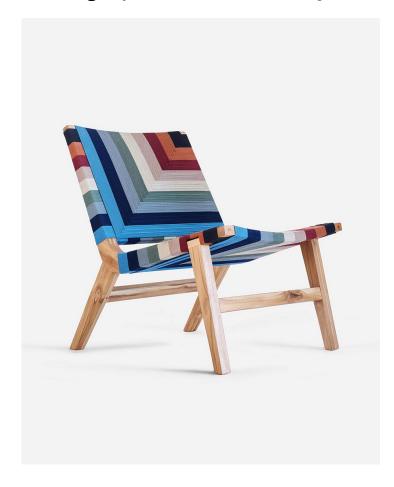

The compact Casares Lounge Chair makes a grand impression. Featuring a wooden frame with a handwoven backrest and seat, the Casares Lounge Chair is ideal for smaller residential spaces and/or hospitality projects. Its midcentury modern design combines style with comfort.

Our Vaqueano Pattern features a handwoven geometric design in a bright color palette. Our unique designs make for beautiful statement pieces well suited for any space in your home.

| Dimensions      | 23"                     | 28        |   | 28" |  |
|-----------------|-------------------------|-----------|---|-----|--|
|                 | ¬¬"                     | 00"       |   | 70" |  |
| Shipping Dims   | 33"                     | 28"       | ı | 30" |  |
|                 |                         |           |   |     |  |
| Shipping Weight | 30.8 lb                 | 14 kg     |   |     |  |
|                 |                         |           |   |     |  |
| Volume          | 0.43 m³                 | 15.16 ft³ |   |     |  |
|                 |                         |           |   |     |  |
| Assembly        | Not require             | ed        |   |     |  |
|                 |                         |           |   |     |  |
| Intended for    | Indoor or covered areas |           |   |     |  |
|                 | -                       |           |   |     |  |

| Materials | 100% polyester manila. 100% solid wood        |
|-----------|-----------------------------------------------|
| Pattern   | Vaqueano Pattern                              |
|           |                                               |
|           | Black, Rust, Burgundy, Khaki, Naturaline, Ba- |
| Color     | sil, Light Grey, Navy Blue, and Blue 5        |
| Weave     | #4 - L Braid                                  |