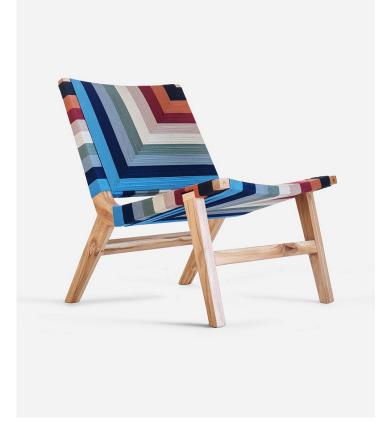

## **Masaya \***© Casares Lounge Chair

The compact Casares Lounge Chair makes a grand impression. Featuring a wooden frame with a handwoven backrest and seat, the Casares Lounge Chair is ideal for smaller residential spaces and/or hospitality projects. Its midcentury modern design combines style with comfort.

Our Vaqueano Pattern features a handwoven geometric design in a bright color palette. Our unique designs make for beautiful statement pieces well suited for any space in your home.

| Dimensions      | 23"                     | 28                   |   | 28" | _ | Materials | 100% polyester manila. 100% solid wood        |
|-----------------|-------------------------|----------------------|---|-----|---|-----------|-----------------------------------------------|
| Shipping Dims   | 30"                     | 28"                  | I | 31" | _ | Pattern   | Vaqueano Pattern                              |
| Shipping Weight | 52.8 lb                 | 24 kg                |   |     |   |           |                                               |
|                 |                         |                      |   |     | _ |           | Black, Rust, Burgundy, Khaki, Naturaline, Ba- |
| Volume          | 0.01                    | 0.43 ft <sup>3</sup> |   |     | _ | Color     | sil, Light Grey, Navy Blue, and Blue 5        |
| Assembly        | Not required            |                      |   |     | _ | Weave     | #4 - L Braid                                  |
| Intended for    | Indoor or covered areas |                      |   |     |   |           |                                               |