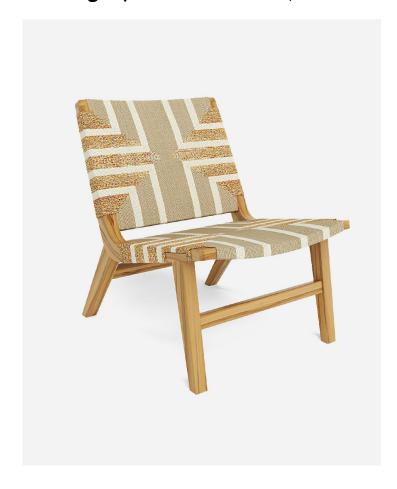

The compact Casares Lounge Chair makes a grand impression. Featuring a wooden frame with a handwoven backrest and seat, the Casares Lounge Chair is ideal for smaller residential spaces and/or hospitality projects. Its midcentury modern design combines style with comfort.

The Reynaga Pattern features a handwoven, earthy palette in a beautiful geometric design that will complement any style, modern to boho. Using three of our unique manila colors; Colorado, Khaki, and Naturaline, this design will warm up any space.