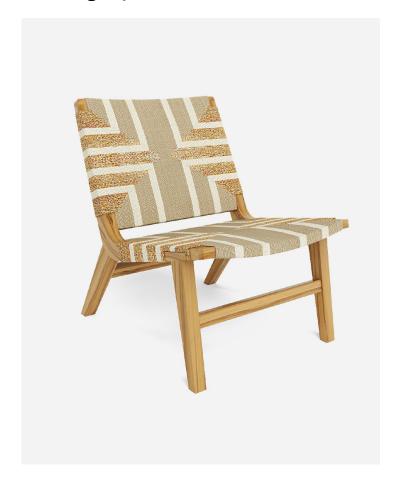

The compact Casares Lounge Chair makes a grand impression. Featuring a wooden frame with a handwoven backrest and seat, the Casares Lounge Chair is ideal for smaller residential spaces and/or hospitality projects. Its midcentury modern design combines style with comfort.

The Reynaga Pattern features a handwoven, earthy palette in a beautiful geometric design that will complement any style, modern to boho. Using three of our unique manila colors; Colorado, Khaki, and Naturaline, this design will warm up any space.