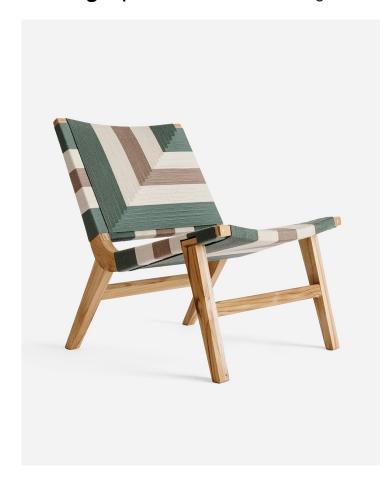

The compact Casares Lounge Chair makes a grand impression. Featuring a wooden frame with a handwoven backrest and seat, the Casares Lounge Chair is ideal for smaller residential spaces and/or hospitality projects. Its midcentury modern design combines style with comfort.

The earth tones of the Mojito Pattern add a touch of tranquility to any room. The relaxing colors of its handwoven seat and backrest complement any space.

| Dimensions      | 23"      |     | 28        |   | 28" |
|-----------------|----------|-----|-----------|---|-----|
|                 | ¬¬"      |     | 00"       |   | 70" |
| Shipping Dims   | 33"      | -   | 28"       | - | 30" |
| Shipping Weight | 30.8 lb  | 1   | 14 kg     |   |     |
| Volume          | 0.43 m³  | 1   | 15.16 ft³ |   |     |
| Assembly        | Not requ | ire | d         |   |     |

| Intended for | Indoor or covered areas                |  |  |  |
|--------------|----------------------------------------|--|--|--|
|              |                                        |  |  |  |
| Materials    | 100% polyester manila. 100% solid wood |  |  |  |
|              |                                        |  |  |  |
| Pattern      | Mojito Pattern                         |  |  |  |
|              |                                        |  |  |  |
| Color        | Basil, Naturaline, and Khaki           |  |  |  |
|              |                                        |  |  |  |
| Weave        | #4 - L Braid                           |  |  |  |