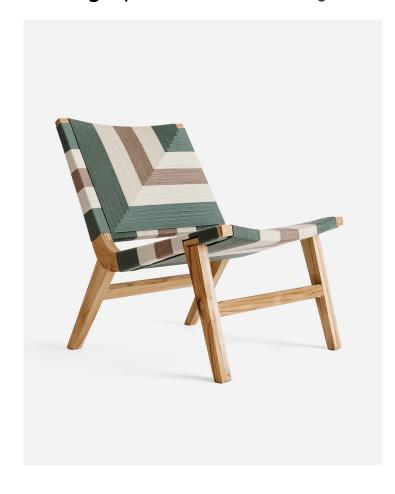

The compact Casares Lounge Chair makes a grand impression. Featuring a wooden frame with a handwoven backrest and seat, the Casares Lounge Chair is ideal for smaller residential spaces and/or hospitality projects. Its midcentury modern design combines style with comfort.

The earth tones of the Mojito Pattern add a touch of tranquility to any room. The relaxing colors of its handwoven seat and backrest complement any space.

| Dimensions      | 23"                 |   | 28                   |          | 28" |
|-----------------|---------------------|---|----------------------|----------|-----|
| 01:             | 70"                 | 1 | 00"                  | 1        | 74" |
| Shipping Dims   | 30"                 |   | 28"                  | <u> </u> | 31" |
| Shipping Weight | 52.8 lb             |   | 24 kg                |          |     |
| Volume          | 0.01 m <sup>3</sup> | 1 | 0.43 ft <sup>3</sup> |          |     |
| Assembly        | Not required        |   |                      |          |     |

| Intended for | Indoor or covered areas                |  |  |
|--------------|----------------------------------------|--|--|
| Materials    | 100% polyester manila. 100% solid wood |  |  |
| Pattern      | Mojito Pattern                         |  |  |
| Color        | Basil, Naturaline, and Khaki           |  |  |
| Weave        | #4 - L Braid                           |  |  |