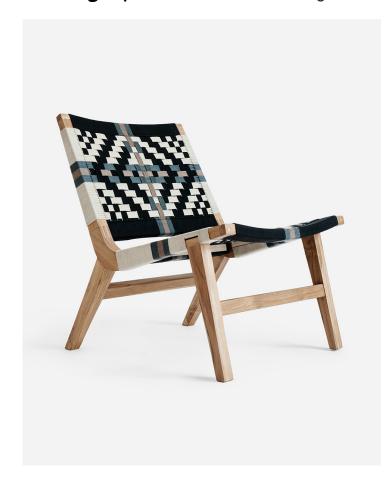

The compact Casares Lounge Chair makes a grand impression. Featuring a wooden frame with a handwoven backrest and seat, the Casares Lounge Chair is ideal for smaller residential spaces and/or hospitality projects. Its midcentury modern design combines style with comfort.

Our Colonial Pattern is inspired by the ornate tilework of Spanish Colonial architecture found throughout Nicaragua. Its black and white juxtaposition is ideal for those wanting a monochromatic look without sacrificing intricate details. This handwoven pattern is perfect for those seeking a timeless design.

| Intended for                                      | Indoor or covered areas                |  |  |  |
|---------------------------------------------------|----------------------------------------|--|--|--|
|                                                   |                                        |  |  |  |
| Materials<br>———————————————————————————————————— | 100% polyester manila. 100% solid wood |  |  |  |
|                                                   |                                        |  |  |  |
| Pattern                                           | Colonial Pattern                       |  |  |  |
|                                                   |                                        |  |  |  |
| Color                                             | Black, Naturaline, Charcoal, and Khaki |  |  |  |
|                                                   |                                        |  |  |  |
| Weave                                             | #7 - Rhombus                           |  |  |  |