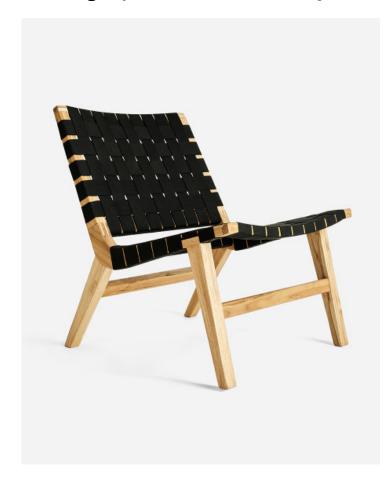

The compact Casares Lounge Chair makes a grand impression. Featuring a wooden frame with a handwoven backrest and seat, the Casares Lounge Chair is ideal for smaller residential spaces and/or hospitality projects. Its midcentury modern design combines style with comfort.

| Intended for | Indoor or covered areas                |
|--------------|----------------------------------------|
|              |                                        |
| Materials    | Solucion-dyed Acrilic. 100% solid wood |
|              |                                        |
| Color        | Black                                  |
|              |                                        |
| Weave        | Strap 2"                               |
|              |                                        |