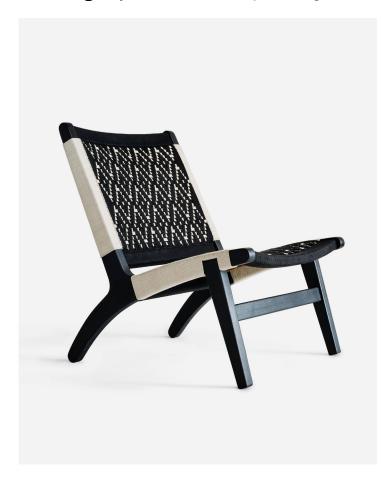

Stylish yet casual, the Masaya Lounge Chair features a minimal profile, handwoven seat and backrest, along with a solid wood frame. This chair is perfect as a statement piece or as your new favorite lounging spot.

With its black and white geometric design, our Veranice Pattern has an elegance that stands the test of time. Handwoven by local artisans, this unique design adds distinction and style to your living space.

| Intended for | Indoor or covered areas                |  |  |
|--------------|----------------------------------------|--|--|
| Materials    | 100% polyester manila. 100% solid wood |  |  |
| Pattern      | Veranice Pattern                       |  |  |
| Color        | Black and Naturaline                   |  |  |
| Weave        | #9 - Diamonds                          |  |  |