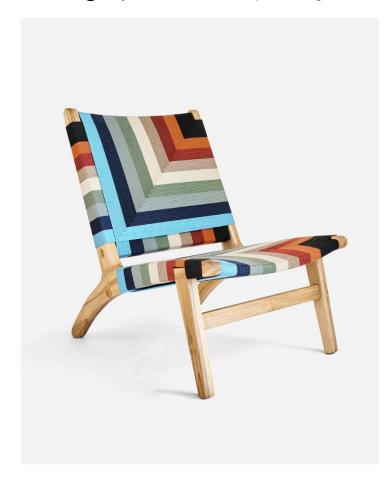

Stylish yet casual, the Masaya Lounge Chair features a minimal profile, handwoven seat and backrest, along with a solid wood frame. This chair is perfect as a statement piece or as your new favorite lounging spot.

Our Vaqueano Pattern features a handwoven geometric design in a bright color palette. Our unique designs make for beautiful statement pieces well suited for any space in your home.

| Dimensions      | 24"                     |     | 30.5"                |  | 31" |
|-----------------|-------------------------|-----|----------------------|--|-----|
|                 |                         |     |                      |  |     |
| Shipping Dims   | 34"                     |     | 29"                  |  | 33" |
|                 |                         |     |                      |  |     |
| Shipping Weight | 37.4 lb                 |     | 17 kg                |  |     |
|                 |                         |     |                      |  |     |
| Volume          | 0.01 m <sup>3</sup>     |     | 0.53 ft <sup>3</sup> |  |     |
|                 |                         |     |                      |  |     |
| Assembly        | Not requ                | ire | d                    |  |     |
|                 |                         |     |                      |  |     |
| Intended for    | Indoor or covered areas |     |                      |  |     |

| Materials | 100% polyester manila. 100% solid wood        |  |  |
|-----------|-----------------------------------------------|--|--|
|           | -                                             |  |  |
| Pattern   | Vaqueano Pattern                              |  |  |
|           |                                               |  |  |
|           |                                               |  |  |
|           | Black, Rust, Burgundy, Khaki, Naturaline, Ba- |  |  |
| Color     | sil, Light Grey, Navy Blue, and Blue 5        |  |  |
|           |                                               |  |  |
| Weave     | #4 - L Braid                                  |  |  |
| Weave     | #4 - L Braid                                  |  |  |