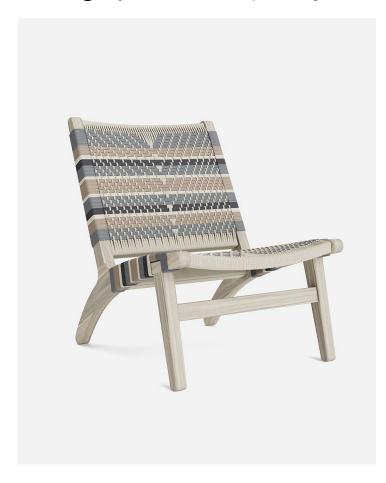

Stylish yet casual, the Masaya Lounge Chair features a minimal profile, handwoven seat and backrest, along with a solid wood frame. This chair is perfect as a statement piece or as your new favorite lounging spot.

The soft, neutral hues that are handwoven into the geometry of the Serena Pattern bring comfort and serenity to any space.

| Dimensions      | 24"      |      | 30.5"                | 31" |
|-----------------|----------|------|----------------------|-----|
| Shipping Dims   | 34"      | ı    | 29"                  | 33" |
|                 |          |      |                      |     |
| Shipping Weight | 37.4 lb  |      | 17 kg                |     |
| Volume          | 0.01 m³  |      | 0.53 ft <sup>3</sup> |     |
| Assembly        | Not requ | iire | d                    |     |

| Intended for | Indoor or covered areas                     |  |  |  |
|--------------|---------------------------------------------|--|--|--|
| Materials    | 100% polyester manila. 100% solid wood      |  |  |  |
|              |                                             |  |  |  |
| Pattern      | Serena Pattern                              |  |  |  |
| Color        | Light Grey, Naturaline, Khaki, and Charcoal |  |  |  |
| Weave        | #10 - V Braid                               |  |  |  |