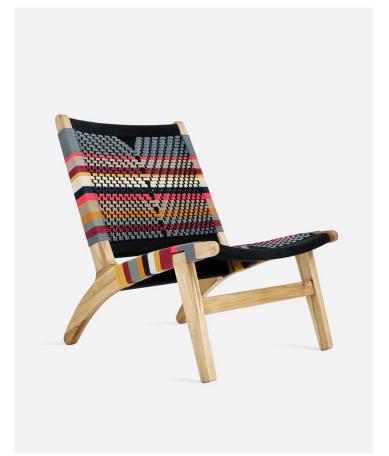

## masaya<sub>\*</sub>©©

Stylish yet casual, the Masaya Lounge Chair features a minimal profile, handwoven seat and backrest, along with a solid wood frame. This chair is perfect as a statement piece or as your new favorite lounging spot.

Our unique, handwoven San Geronimo Pattern is inspired by the traditional festivities for the patron saint of the town of Masaya. The vivid colors in this pattern bring the rich and joyful Nicaraguan culture into the comfort of your home.