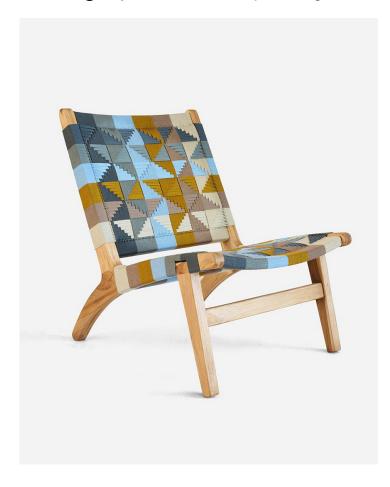

Stylish yet casual, the Masaya Lounge Chair features a minimal profile, handwoven seat and backrest, along with a solid wood frame. This chair is perfect as a statement piece or as your new favorite lounging spot.

The Prisma Pattern boasts geometric shapes in a variety of colors that will add rhythm into any space.

| Dimensions      | 24"                     |   | 30.5"                |   | 31" |  |  |
|-----------------|-------------------------|---|----------------------|---|-----|--|--|
| Shipping Dims   | 34"                     | 1 | 29"                  | I | 33" |  |  |
| Shipping Weight | 37.4 lb                 | 1 | 17 kg                |   |     |  |  |
| Volume          | 0.01 m³                 | 1 | 0.53 ft <sup>3</sup> |   |     |  |  |
| Assembly        | Not required            |   |                      |   |     |  |  |
| Intended for    | Indoor or covered areas |   |                      |   |     |  |  |

| Materials | 100% polyester manila. 100% solid wood      |  |  |
|-----------|---------------------------------------------|--|--|
|           |                                             |  |  |
| Pattern   | Prisma Pattern                              |  |  |
|           |                                             |  |  |
|           |                                             |  |  |
|           | Naturaline, Lucerne, Khaki, Old Gold, Char- |  |  |
| Color     | coal, and Light Grey                        |  |  |
| Weave     | #11 - Geometric Mosaic                      |  |  |
|           |                                             |  |  |