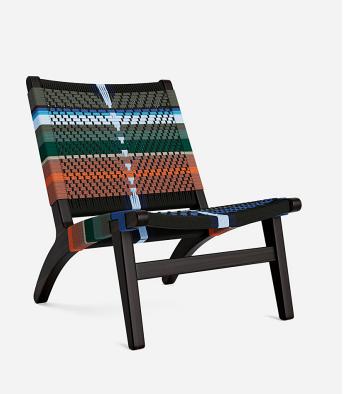

## masaya<sub>\*</sub>©©

Stylish yet casual, the Masaya Lounge Chair features a minimal profile, handwoven seat and backrest, along with a solid wood frame. This chair is perfect as a statement piece or as your new favorite lounging spot.

Characterized by its vivid colors and unique design, our Mot Mot Pattern is inspired by the Nicaraguan national bird, also known as the Guardabarranco. The Mot Mot Pattern brings the rich color of nature into your home.

| Dimensions      | 24"   30.5"   31"       | Materials | 100% polyester manila. 100% solid wood        |
|-----------------|-------------------------|-----------|-----------------------------------------------|
| Shipping Dims   | 34"   29"   33"         | Pattern   | Mot Mot Pattern                               |
| Shipping Weight | 37.4 lb   17 kg         |           | Black, Rust, Sunset, Engadine, Olive, Spanish |
|                 |                         |           | Manchu, Lucerne, Bermuda Blue, Azulina,       |
| Volume          | 0.01 m³   0.53 ft³      | Color     | Khaki, and Brown                              |
| Assembly        | Not required            | Weave     | #10 - V Braid                                 |
| Intended for    | Indoor or covered areas |           |                                               |