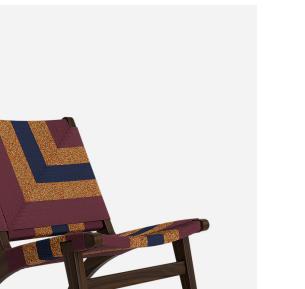

## masaya 🖡 ©© 🛛 Masaya

Stylish yet casual, the Masaya Lounge Chair features a minimal profile, handwoven seat and backrest, along with a solid wood frame. This chair is perfect as a statement piece or as your new favorite lounging spot.

Momotombito is a smaller volcano located very close to the prominent and active Momotombo Volcano. The vivid manila colors handwoven onto the frame are evocative of subterranean movement.

| Dimensions      | 24"      | 30.5"                |   | 31" | <br>Intended for | Indoor or covered areas                 |
|-----------------|----------|----------------------|---|-----|------------------|-----------------------------------------|
| Shipping Dims   | 34"      | 29"                  | I | 33" | <br>Materials    | 100% polyester manila. 100% solid wood  |
| Shipping Weight | 37.4 lb  | 17 kg                |   |     | <br>Pattern      | Momotombito Pattern                     |
| Volume          | 0.01 m³  | 0.53 ft <sup>3</sup> | 3 |     | <br>Color        | Burgundy, Colorado Blend, and Navy Blue |
| Assembly        | Not requ | ired                 |   |     | Weave            | #4 - L Braid                            |