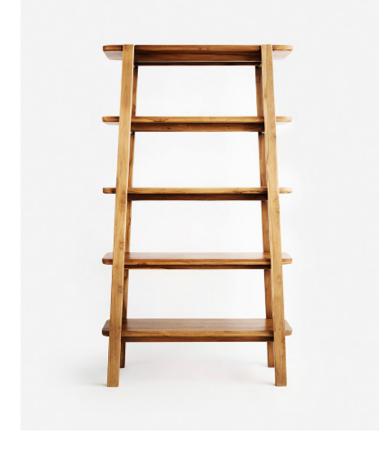

## masaya<sub>\*</sub>©©

Apanas Shelf

The Apanas Shelf is our stylish problem-solver. Handcrafted from wood grown in reforestation projects, the Apanas Shelf is an elegant storage solution, perfect for books or displaying all your favorite decor items.