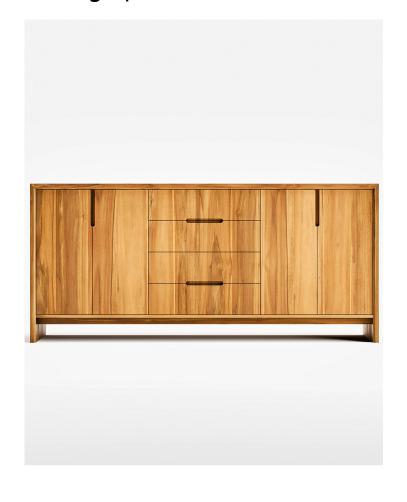

Designed to elevate the natural beauty of wood, the Maderas Credenza is an elegant storage solution for any space. Three drawers and two spacious cabinets are perfect for hiding any unwanted clutter behind a beautiful wood facade.

A strong case for simple design with carefully designed details and angles. We recently updated this design and is a favorite of our artisans.

| Dimensions      | 74.5"   | 18"   34" |  |
|-----------------|---------|-----------|--|
| Shipping Dims   | 79"     | 23"   28" |  |
| Shipping Weight | 220 lb  | 100 kg    |  |
| Volume          | 1.13 m³ | 39.9 ft³  |  |