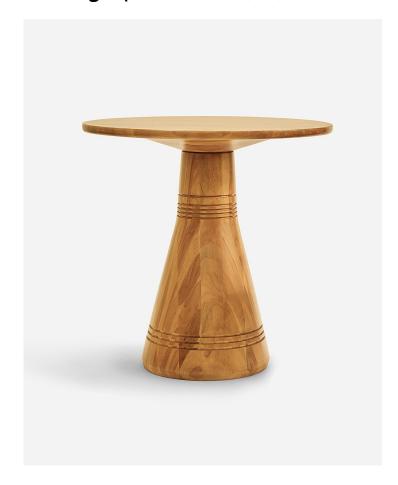

We recently redesigned the Coyotepe Bistro table. With all new intricate details and ever so slightly altered dimensions to perfect how it feels when taking a seat.

Every piece is designed, grown and handcrafted. From Seed to Seat. Solid sustainably grown Teak that lasts a lifetime.