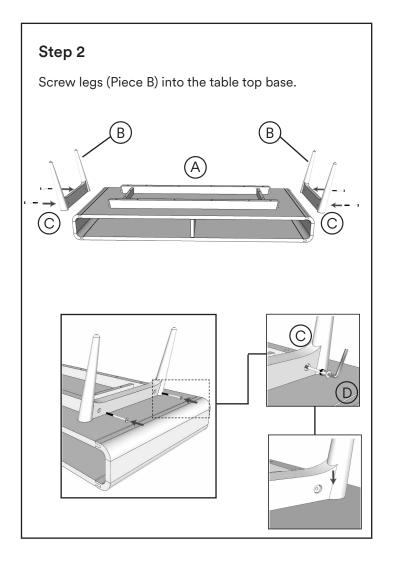

| ID | Description                       | Qty | Reference |
|----|-----------------------------------|-----|-----------|
| A  | Table Top                         | 1   |           |
| B  | Side Legs                         | 2   |           |
| 0  | Decorative Head<br>Bolt x 3 -1/2" | 4   |           |
| D  | Allen Hex Key                     | 1   |           |