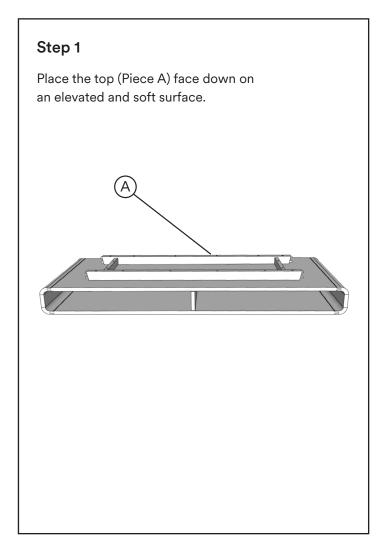

When assembling, we recommend placing all wooden parts on a soft, clean and flat surface to avoid scratches and damange while assembling your brand new MasayaCo piece.