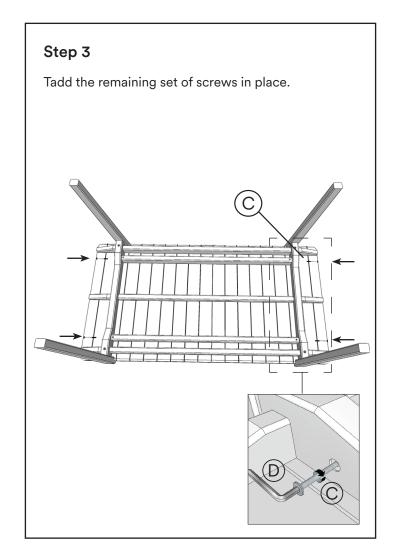

| ID | Description                      | Qty | Reference |
|----|----------------------------------|-----|-----------|
| A  | Table Top                        | 1   |           |
| B  | Legs                             | 2   |           |
| 0  | Decorative Head Bolt<br>x 3-1/2" | 8   |           |
| D  | Allen Hex Key                    | 1   |           |