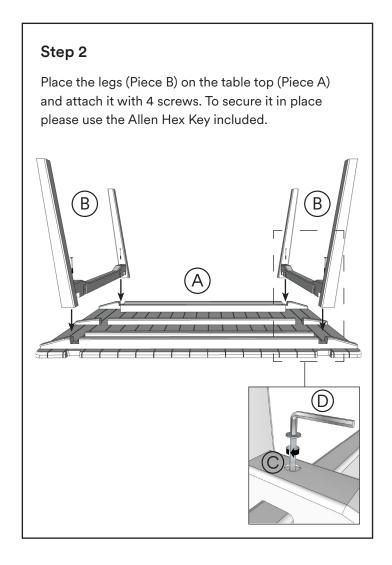

| ID | Description                      | Qty | Reference |
|----|----------------------------------|-----|-----------|
| A  | Table Top                        | 1   |           |
| B  | Legs                             | 2   |           |
| 0  | Decorative Head Bolt<br>x 3-1/2" | 8   |           |
| D  | Allen Hex Key                    | 1   |           |