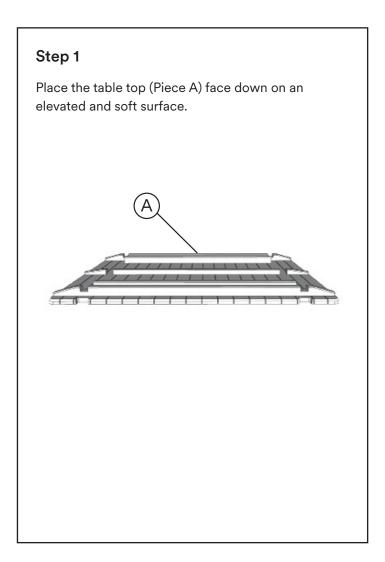

When assembling, we recommend placing all wooden parts on a soft, clean and flat surface to avoid scratches and damange while assembling your brand new MasayaCo piece.