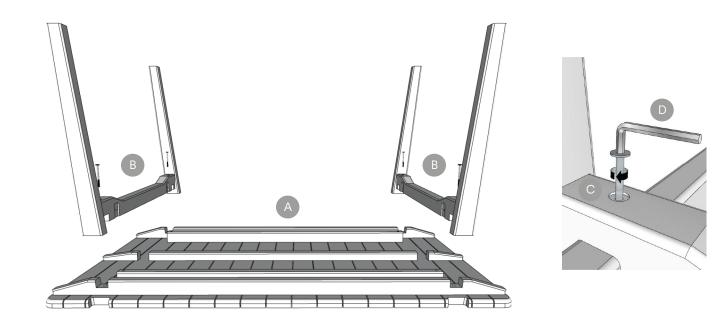

## Step 2

Place the legs on the table top and attach it with 4 screws. To secure it in place please use the Allen Hex Key included.