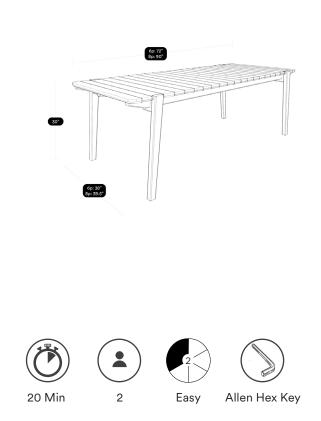

## **General Information**

Thank you for purchasing our product! Please refer to this assembly manual and make sure all pieces are complete before starting. Keep for future reference. When assembling, we recommend placing all wooden parts on a soft, clean and flat surface.

| ID | Description                      | Qty | Image |
|----|----------------------------------|-----|-------|
| A  | Table Top                        | 1   |       |
| В  | Legs                             | 2   |       |
| С  | Decorative Head<br>Bolt x 3 1/2" | 8   |       |
| D  | Allex Hex Key                    | 1   |       |