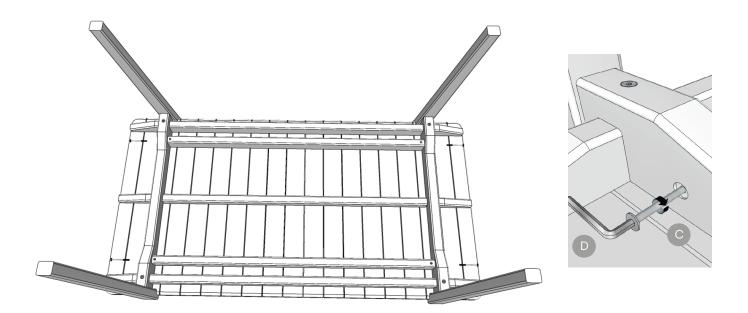

Team at (615) 953 - 9373, email support@masaya.com or via live chat at www. masayacompany.com

| Component | inventory |
|-----------|-----------|
|-----------|-----------|

| ID | Description                      | Qty | Image |
|----|----------------------------------|-----|-------|
| A  | Table Top                        | 1   |       |
| В  | Legs                             | 2   |       |
| С  | Decorative Head<br>Bolt x 3 1/2" | 8   |       |
| D  | Allex Hex Key                    | 1   |       |



## Step 1

Place the top face down on an elevated and soft surface.



# masaya<sub>\*</sub>©©

## Step 2

Place the legs on the table top and attach it with 4 screws. To secure it in place please use the Allen Hex Key included.



## Step 3

Add the remaining set of screws in place.