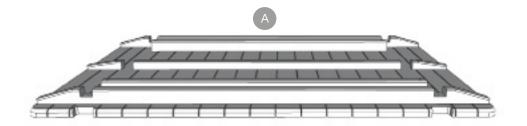

arting. Keep for future reference. When assembling, we recommend placing all wooden parts on a soft, clean and flat surface.

If you need any assistance during the assembly process, please contact our Customer Service Team at (615) 953 - 9373, email support@masaya.com or via live chat at www. masayacompany.com

| Component | inventory |
|-----------|-----------|
|-----------|-----------|

| ID | Description                      | Qty | Image |
|----|----------------------------------|-----|-------|
| A  | Table Top                        | 1   |       |
| В  | Legs                             | 2   |       |
| С  | Decorative Head<br>Bolt x 3 1/2" | 8   |       |
| D  | Allex Hex Key                    | 1   |       |



## Step 1

Place the top face down on an elevated and soft surface.



# masaya<sub>\*</sub>©©

## Step 2

Place the legs on the table top and attach it with 4 screws. To secure it in place please use the Allen Hex Key included.



## Step 3

Add the remaining set of screws in place.