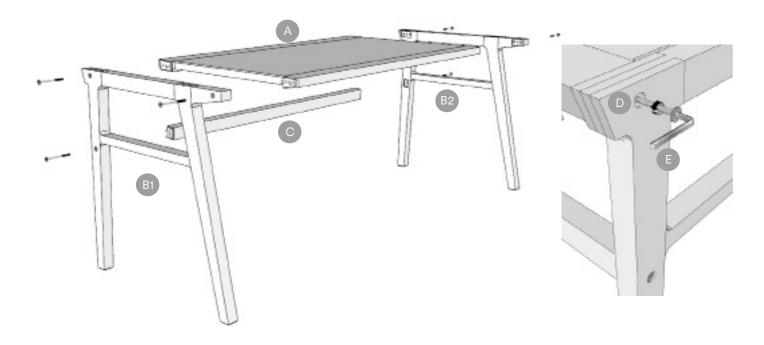

## Step 2

Screw the legs in place using the Allen Hex Key. Fixed the wood rail in place with remaining screws.