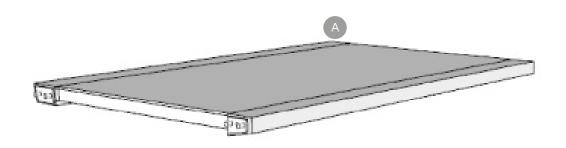

## Component inventory

| ID | Description                      | Qty | Image                                 |
|----|----------------------------------|-----|---------------------------------------|
| A  | Desk top with<br>drawer          | 1   |                                       |
| В  | Wood Legs                        | 2   | F                                     |
| C  | Wood Rail                        | 1   |                                       |
| D  | Decorative Head<br>Bolt x 3 1/2" | 6   | · · · · · · · · · · · · · · · · · · · |
| E  | Allex Hex Key                    | 1   |                                       |

Step 1

Place the top face down on an elevated and soft surface.