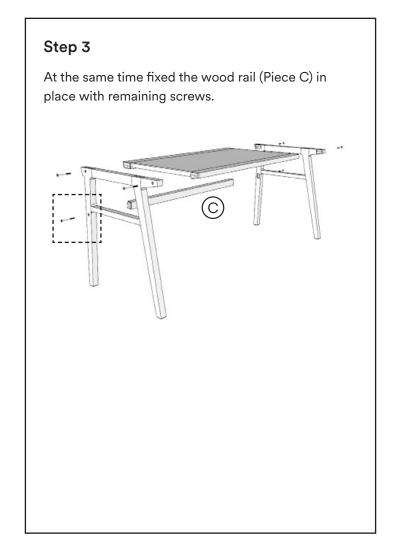

## Need any assistance?

Feel free to contact our Customer Service Team.

(615) 953 - 9373,

customerservice@masayacompany.com or using our chat on www.masayacompany.com

L 30 Min O 1 person Allen Hex Key

| ID | Description                      | Qty | Reference |
|----|----------------------------------|-----|-----------|
| A  | Desk top with<br>drawer          | 1   |           |
| B  | Wood Legs                        | 2   |           |
| ©  | Wood Rail                        | 1   |           |
| D  | Decorative Head<br>Bolt x 3 1/2" | 6   |           |
| E  | Allex Hex Key                    | 1   |           |