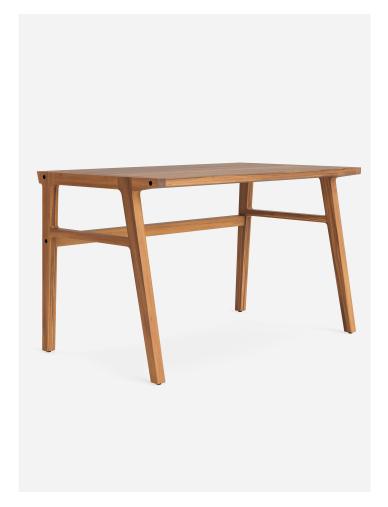

## Need any assistance?

Feel free to contact our Customer Service Team.

(615) 953 - 9373,

customerservice@masayacompany.com or using our chat on www.masayacompany.com

L 30 Min O 1 person Allen Hex Key

| ID | Description                      | Qty | Reference |
|----|----------------------------------|-----|-----------|
| A  | Desk top with<br>drawer          | 1   |           |
| B  | Wood Legs                        | 2   |           |
| ©  | Wood Rail                        | 1   |           |
| D  | Decorative Head<br>Bolt x 3 1/2" | 6   |           |
| E  | Allex Hex Key                    | 1   |           |