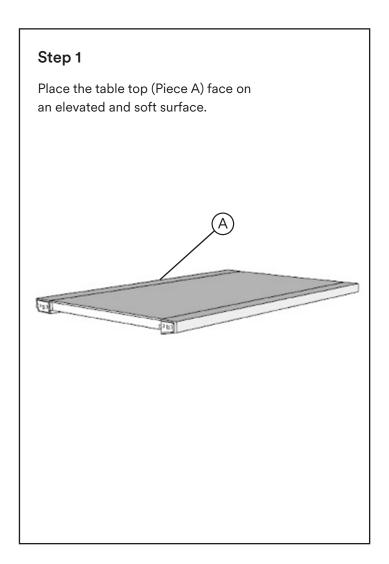

When assembling, we recommend placing all wooden parts on a soft, clean and flat surface to avoid scratches and damange while assembling your brand new MasayaCo piece.