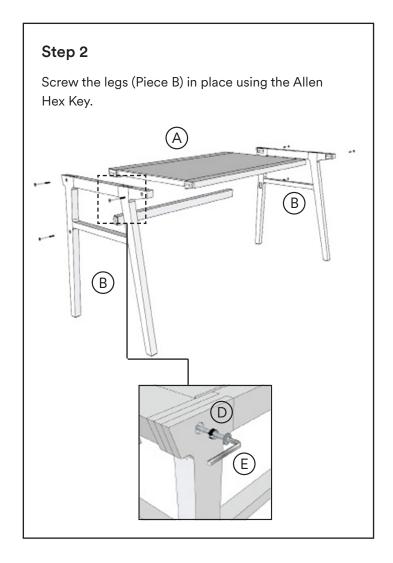

## Need any assistance?

Feel free to contact our Customer Service Team.

(615) 953 - 9373,

customerservice@masayacompany.com or using our chat on www.masayacompany.com

L 30 Min O 1 person Allen Hex Key

| ID | Description                      | Qty | Reference |
|----|----------------------------------|-----|-----------|
| A  | Desk top with<br>drawer          | 1   |           |
| B  | Wood Legs                        | 2   |           |
| ©  | Wood Rail                        | 1   |           |
| D  | Decorative Head<br>Bolt x 3 1/2" | 6   |           |
| E  | Allex Hex Key                    | 1   |           |