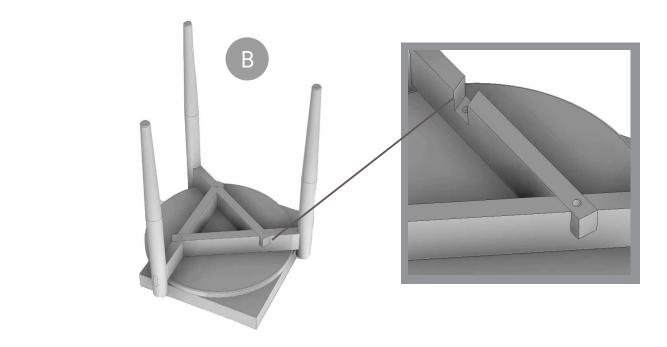

## Step 1

Place the top face down on an elevated and soft surface.

Step 2

Place over the table top and connect the 3 leg pieces, making sure these fit with each other.

**Step 3**Screw legs into the table top base.