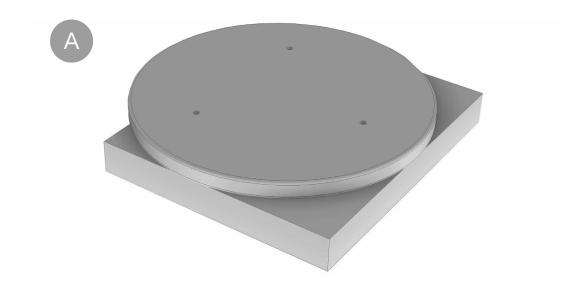

## Step 1

Place the top face down on an elevated and soft surface.

Step 2

Place over the table top and connect the 3 leg pieces, making sure these fit with each other.

**Step 3**Screw legs into the table top base.