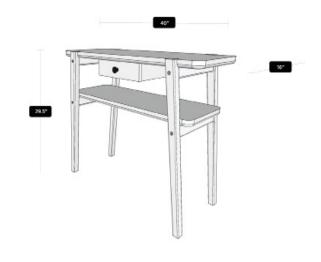

## Component inventory

| ID | Description                      | Qty | Image                                                                                                                                                                                                                                                                                                                                                                                                                                                                                                                                                                                                                                                                                                                                                                                                                                                                                                                                                                                                                                                                                                                                                                                                                                                                                                                                                                                                                                                                                                                                                                                                                                                                                                                                                                                                                                                                                                                                                                                                                                                                                                                          |
|----|----------------------------------|-----|--------------------------------------------------------------------------------------------------------------------------------------------------------------------------------------------------------------------------------------------------------------------------------------------------------------------------------------------------------------------------------------------------------------------------------------------------------------------------------------------------------------------------------------------------------------------------------------------------------------------------------------------------------------------------------------------------------------------------------------------------------------------------------------------------------------------------------------------------------------------------------------------------------------------------------------------------------------------------------------------------------------------------------------------------------------------------------------------------------------------------------------------------------------------------------------------------------------------------------------------------------------------------------------------------------------------------------------------------------------------------------------------------------------------------------------------------------------------------------------------------------------------------------------------------------------------------------------------------------------------------------------------------------------------------------------------------------------------------------------------------------------------------------------------------------------------------------------------------------------------------------------------------------------------------------------------------------------------------------------------------------------------------------------------------------------------------------------------------------------------------------|
| A  | Top Shelf                        | 1   |                                                                                                                                                                                                                                                                                                                                                                                                                                                                                                                                                                                                                                                                                                                                                                                                                                                                                                                                                                                                                                                                                                                                                                                                                                                                                                                                                                                                                                                                                                                                                                                                                                                                                                                                                                                                                                                                                                                                                                                                                                                                                                                                |
| В  | Shelf                            | 2   |                                                                                                                                                                                                                                                                                                                                                                                                                                                                                                                                                                                                                                                                                                                                                                                                                                                                                                                                                                                                                                                                                                                                                                                                                                                                                                                                                                                                                                                                                                                                                                                                                                                                                                                                                                                                                                                                                                                                                                                                                                                                                                                                |
| C  | Wood Legs                        | 4   |                                                                                                                                                                                                                                                                                                                                                                                                                                                                                                                                                                                                                                                                                                                                                                                                                                                                                                                                                                                                                                                                                                                                                                                                                                                                                                                                                                                                                                                                                                                                                                                                                                                                                                                                                                                                                                                                                                                                                                                                                                                                                                                                |
| D  | Decorative Head<br>Bolt x 3 1/2" | 8   | Commission of the Commission o |
| E  | Allex Hex Key                    | 1   |                                                                                                                                                                                                                                                                                                                                                                                                                                                                                                                                                                                                                                                                                                                                                                                                                                                                                                                                                                                                                                                                                                                                                                                                                                                                                                                                                                                                                                                                                                                                                                                                                                                                                                                                                                                                                                                                                                                                                                                                                                                                                                                                |