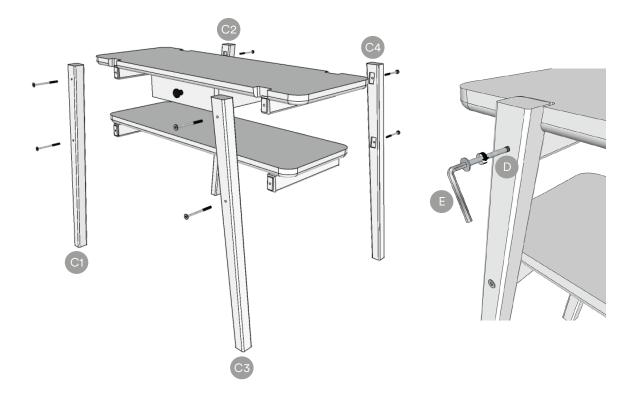

## Step 2

Fixed the shelf in place. Lastly, screw legs C2 and C4 in place with the remaining screws.