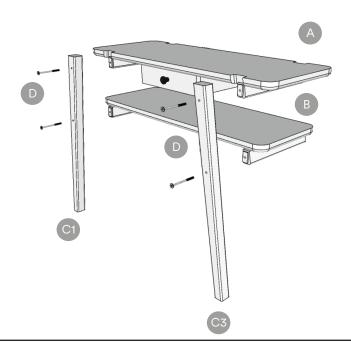

Allen Hex Key

Step 1

Place the table top face down on an elevated and soft surface Screw the legs in place using the Allen Hex Key (C1 & C3).