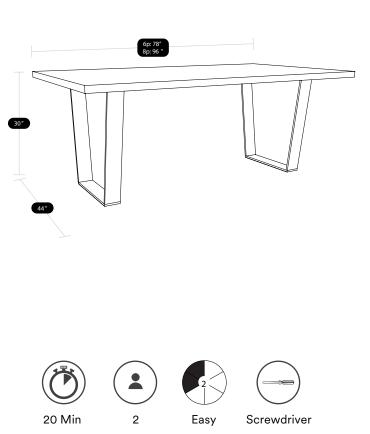

#### **Component Inventory**

| ID | Descripton                                            | Qty | Image Ref                                                                                                                                                                                                                                                                                                                                                                                                                                                                                                                                                                                                                                                                                           |
|----|-------------------------------------------------------|-----|-----------------------------------------------------------------------------------------------------------------------------------------------------------------------------------------------------------------------------------------------------------------------------------------------------------------------------------------------------------------------------------------------------------------------------------------------------------------------------------------------------------------------------------------------------------------------------------------------------------------------------------------------------------------------------------------------------|
| A  | Description                                           | 1   |                                                                                                                                                                                                                                                                                                                                                                                                                                                                                                                                                                                                                                                                                                     |
| В  | Legs                                                  | 2   |                                                                                                                                                                                                                                                                                                                                                                                                                                                                                                                                                                                                                                                                                                     |
| С  | Screw phillips drive<br>round head #6-32<br>x 1-1/4". | 12  | and the second se |