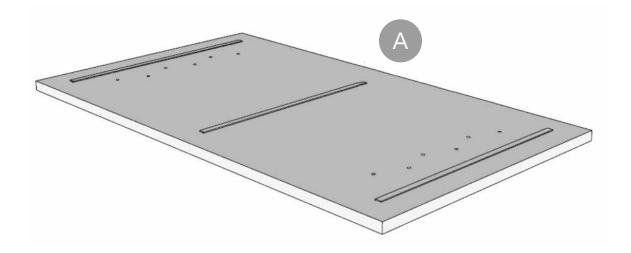

#### **Component Inventory**

| ID | Descripton                                            | Qty | Image Ref                                                                                                                                                                                                                                                                                                                                                                                                                                                                                                                                                                                                                                                                                           |
|----|-------------------------------------------------------|-----|-----------------------------------------------------------------------------------------------------------------------------------------------------------------------------------------------------------------------------------------------------------------------------------------------------------------------------------------------------------------------------------------------------------------------------------------------------------------------------------------------------------------------------------------------------------------------------------------------------------------------------------------------------------------------------------------------------|
| A  | Description                                           | 1   |                                                                                                                                                                                                                                                                                                                                                                                                                                                                                                                                                                                                                                                                                                     |
| В  | Legs                                                  | 2   |                                                                                                                                                                                                                                                                                                                                                                                                                                                                                                                                                                                                                                                                                                     |
| С  | Screw phillips drive<br>round head #6-32<br>x 1-1/4". | 12  | and the second se |

### Step 1

PlaceTable Top face down on an elevated and soft surface.