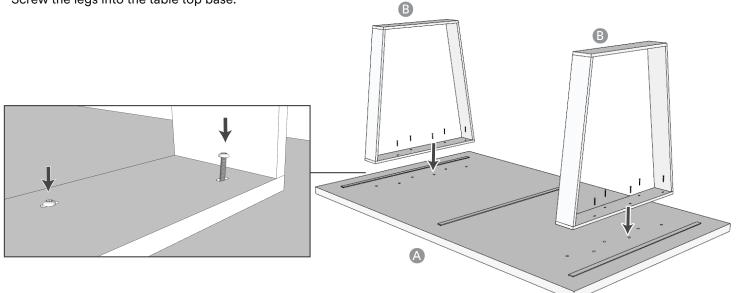

|
| С  | Screw phillips drive<br>round head #6-32<br>x 1-1/4". | 12  | and the second se |



### Step 1

PlaceTable Top face down on an elevated and soft surface.



# masaya<sub>\*</sub>©©

## Step 2

Screw the legs into the table top base.